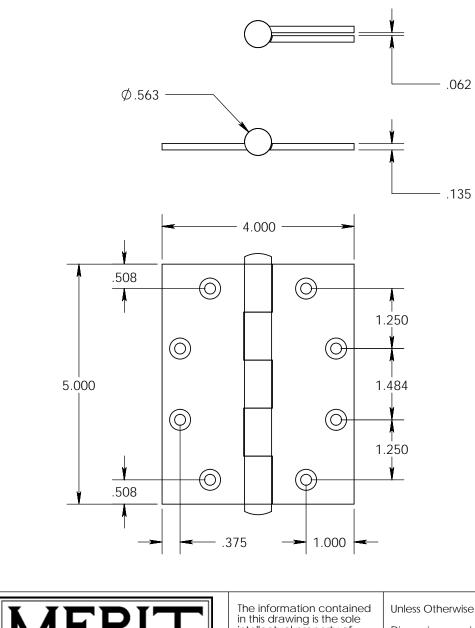

- Countersunk for #12 screws
- Shown with button finials
  Available with all standard finials
- Swaged for mortise application

| LICDIT                                                                                                | The information contained<br>in this drawing is the sole<br>intellectual property of<br>Merit Metal Products. Any<br>reproduction in part or as a<br>whole without the written<br>permission of Merit Metal<br>Products is prohibited. | Unless Otherwise Specified:<br>Dimensions are in inches<br>All dimensions are from<br>edge, theoretical sharp<br>corner, or hole center. | Drawn:  | NAME<br>JHR | DATE<br>1/20/15 | TITLE: | Standard Gauge Door  |
|-------------------------------------------------------------------------------------------------------|----------------------------------------------------------------------------------------------------------------------------------------------------------------------------------------------------------------------------------------|------------------------------------------------------------------------------------------------------------------------------------------|---------|-------------|-----------------|--------|----------------------|
| Merit Metal Products Inc.<br>242 Valley Road<br>Warrington, PA 18976<br>P 215-343-2500 F 215-343-4839 |                                                                                                                                                                                                                                        |                                                                                                                                          | Comment | S:          |                 | PART.  | Size Hinge - 5" x 4" |