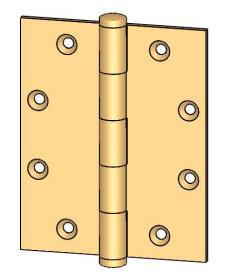

- Countersunk for #12 screws
- Shown with button finials
  Available with all standard finials
- Swaged for mortise application

| LICDIT                                                                                                | The information contained<br>in this drawing is the sole<br>intellectual property of<br>Merit Metal Products. Any<br>reproduction in part or as a<br>whole without the written<br>permission of Merit Metal<br>Products is prohibited. | Unless Otherwise Specified:<br>Dimensions are in inches<br>All dimensions are from<br>edge, theoretical sharp<br>corner, or hole center. | Drawn:  | NAME<br>JHR | DATE<br>1/20/15 | TITLE: | Standard Gauge Door  |
|-------------------------------------------------------------------------------------------------------|----------------------------------------------------------------------------------------------------------------------------------------------------------------------------------------------------------------------------------------|------------------------------------------------------------------------------------------------------------------------------------------|---------|-------------|-----------------|--------|----------------------|
| Merit Metal Products Inc.<br>242 Valley Road<br>Warrington, PA 18976<br>P 215-343-2500 F 215-343-4839 |                                                                                                                                                                                                                                        |                                                                                                                                          | Comment | S:          |                 | PART.  | Size Hinge - 5" x 4" |