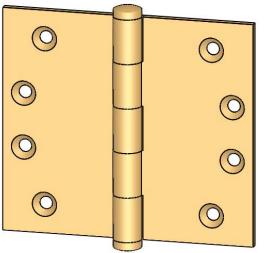

- Countersunk for #12 screws
- Shown with button finials Available with all standard finials
- Swaged for mortise application

| Merit Metal Products Inc. 242 Valley Road   Warrington, PA 18976 P 215-343-2500   P 215-343-2500 F 215-343-4839 | JHR 1 | 1/20/15 | TITLE:<br>Standard Gauge Wide<br>Throw Hinge - 4" x 4-1/2"<br>PART. NO.<br>125P - 4x4.5 |
|-----------------------------------------------------------------------------------------------------------------|-------|---------|-----------------------------------------------------------------------------------------|
|-----------------------------------------------------------------------------------------------------------------|-------|---------|-----------------------------------------------------------------------------------------|