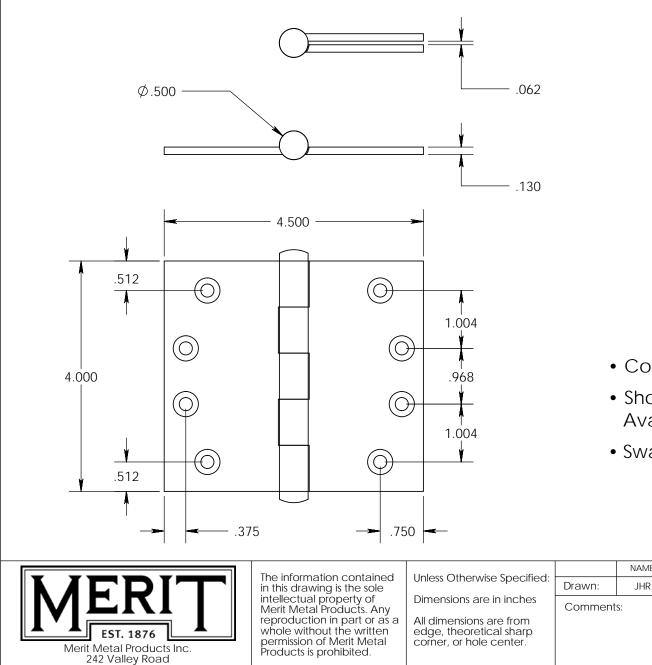

- Countersunk for #12 screws
- Shown with button finials Available with all standard finials
- Swaged for mortise application

| Merit Metal Products Inc. 242 Valley Road   Warrington, PA 18976 P 215-343-2500   P 215-343-2500 F 215-343-4839 | JHR 1 | 1/20/15 | TITLE:<br>Standard Gauge Wide<br>Throw Hinge - 4" x 4-1/2"<br>PART. NO.<br>125P - 4x4.5 |
|-----------------------------------------------------------------------------------------------------------------|-------|---------|-----------------------------------------------------------------------------------------|
|-----------------------------------------------------------------------------------------------------------------|-------|---------|-----------------------------------------------------------------------------------------|