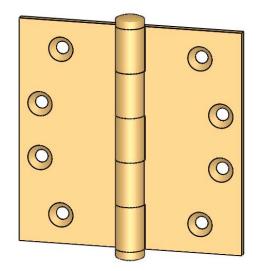

- Countersunk for #12 screws
- Shown with button finials
  Available with all standard finials
- Swaged for mortise application

|                                                                                                       | The information contained                                                                                            | Unless Otherwise Specified:                                                                                   |           | NAME | DATE    | TITLE: |                     |
|-------------------------------------------------------------------------------------------------------|----------------------------------------------------------------------------------------------------------------------|---------------------------------------------------------------------------------------------------------------|-----------|------|---------|--------|---------------------|
| MERIT                                                                                                 | in this drawing is the sole<br>intellectual property of<br>Merit Metal Products. Any<br>reproduction in part or as a | All dimensions are in inches<br>All dimensions are from<br>edge, theoretical sharp<br>corner, or hole center. | Drawn:    | JHR  | 1/20/15 |        | Standard Gauge Door |
|                                                                                                       |                                                                                                                      |                                                                                                               | Comments: |      |         |        | Size Hinge - 4"x 4" |
| <b>L L EST. 1876</b>                                                                                  |                                                                                                                      |                                                                                                               |           |      |         | PART.  | rt. NO.             |
| Merit Metal Products Inc.<br>242 Valley Road<br>Warrington, PA 18976<br>P 215-343-2500 F 215-343-4839 | Products is prohibited.                                                                                              |                                                                                                               |           |      |         |        | 125P-4x4            |