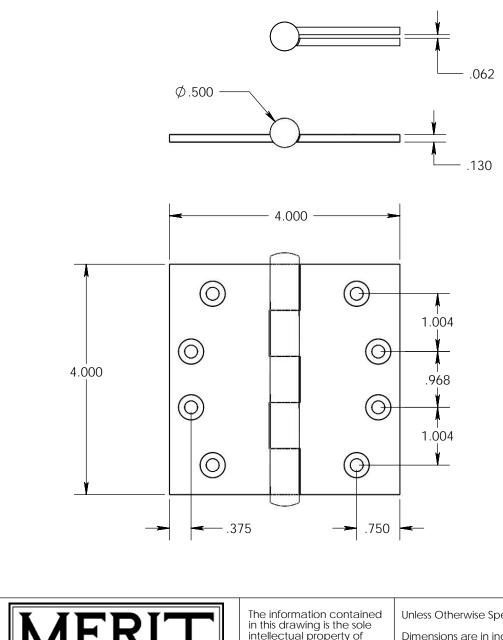

- Countersunk for #12 screws
- Shown with button finials
  Available with all standard finials
- Swaged for mortise application

|                                                                                                       | The information contained                                                                                            | Unless Otherwise Specified:                                                                                   |           | NAME | DATE    | TITLE: |                     |
|-------------------------------------------------------------------------------------------------------|----------------------------------------------------------------------------------------------------------------------|---------------------------------------------------------------------------------------------------------------|-----------|------|---------|--------|---------------------|
| MERIT                                                                                                 | in this drawing is the sole<br>intellectual property of<br>Merit Metal Products. Any<br>reproduction in part or as a | All dimensions are in inches<br>All dimensions are from<br>edge, theoretical sharp<br>corner, or hole center. | Drawn:    | JHR  | 1/20/15 |        | Standard Gauge Door |
|                                                                                                       |                                                                                                                      |                                                                                                               | Comments: |      |         |        | Size Hinge - 4"x 4" |
| <b>L L EST. 1876</b>                                                                                  |                                                                                                                      |                                                                                                               |           |      |         | PART.  | rt. NO.             |
| Merit Metal Products Inc.<br>242 Valley Road<br>Warrington, PA 18976<br>P 215-343-2500 F 215-343-4839 | Products is prohibited.                                                                                              |                                                                                                               |           |      |         |        | 125P-4x4            |