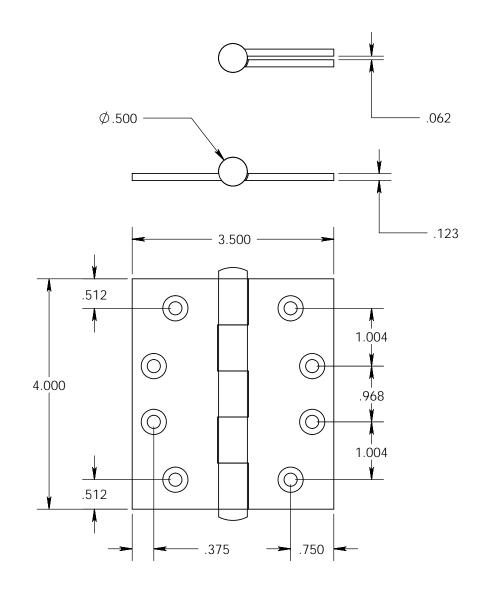

- Countersunk for #12 screws
- Shown with button finials
  Available with all standard finials
- Swaged for mortise application

Merit Metal Products Inc. 242 Valley Road Warrington, PA 18976 P 215-343-2500 F 215-343-4839 The information contained in this drawing is the sole intellectual property of Merit Metal Products. Any reproduction in part or as a whole without the written permission of Merit Metal Products is prohibited.

Comments:

TITLE:

Standard Gauge Door Size Hinge - 4" x 3-1/2"

PART. NO.

125P-4x3.5