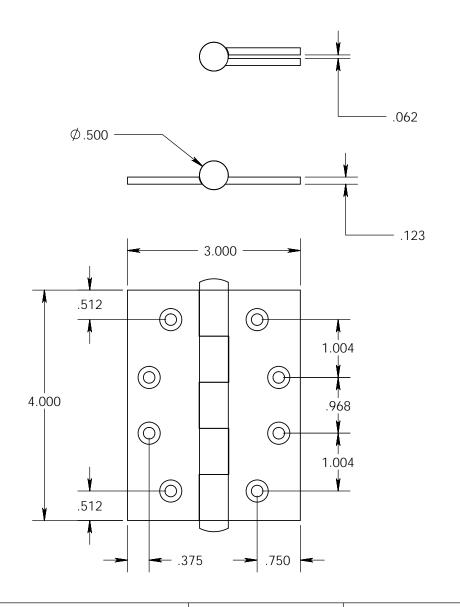

- Countersunk for #10 screws
- Shown with button finials
  Available with all standard finials
- Swaged for mortise application

Merit Metal Products Inc. 242 Valley Road Warrington, PA 18976 P 215-343-2500 F 215-343-4839 The information contained in this drawing is the sole intellectual property of Merit Metal Products. Any reproduction in part or as a whole without the written permission of Merit Metal Products is prohibited.

Comments:

TITLE:

Standard Gauge Door Size Hinge - 4" x 3"

PART. NO.

125P-4x3