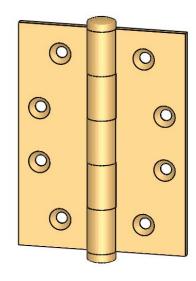

- Countersunk for #10 screws
- Shown with button finials
  Available with all standard finials
- Swaged for mortise application

Merit Metal Products Inc. 242 Valley Road Warrington, PA 18976 P 215-343-2500 F 215-343-4839 The information contained in this drawing is the sole intellectual property of Merit Metal Products. Any reproduction in part or as a whole without the written permission of Merit Metal Products is prohibited.

Comments:

TITLE:

Standard Gauge Door Size Hinge - 4" x 3"

PART. NO.

125P-4x3