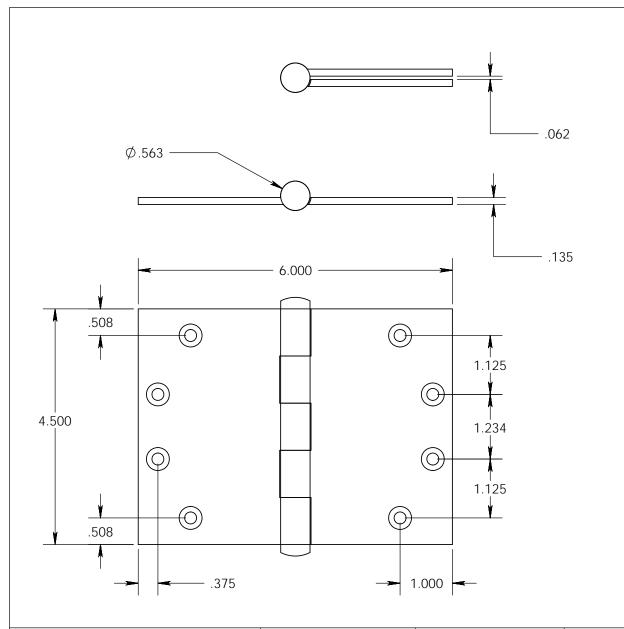

- Countersunk for #12 screws
- Shown with button finials
  Available with all standard finials
- Swaged for mortise application

Merit Metal Products Inc. 242 Valley Road Warrington, PA 18976 P 215-343-2500 F 215-343-4839 The information contained in this drawing is the sole intellectual property of Merit Metal Products. Any reproduction in part or as a whole without the written permission of Merit Metal Products is prohibited.

Unless Otherwise Specified:

Dimensions are in inches

All dimensions are from edge, theoretical sharp corner, or hole center.

|        | NAME | DATE    |
|--------|------|---------|
| Drawn: | JHR  | 1/20/15 |
|        |      |         |

Comments:

TITLE:

Standard Gauge Wide Throw Hinge - 4-1/2" x 6"

PART. NO.

125P-4.5x6