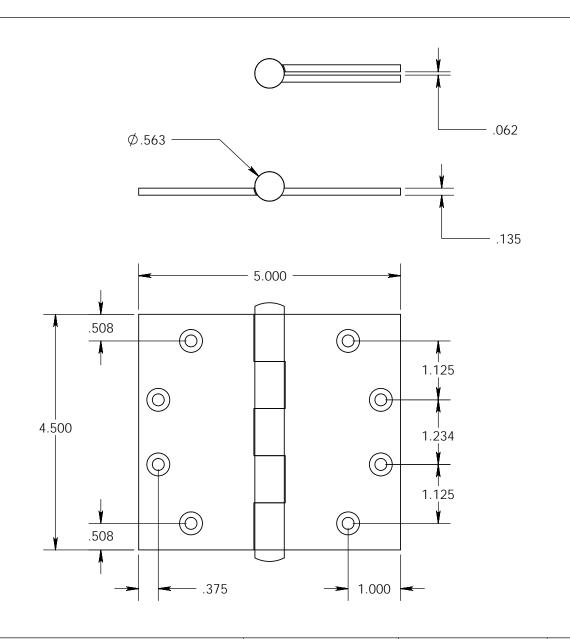

- Countersunk for #12 screws
- Shown with button finials
  Available with all standard finials
- Swaged for mortise application

Merit Metal Products Inc. 242 Valley Road Warrington, PA 18976 P 215-343-2500 F 215-343-4839 The information contained in this drawing is the sole intellectual property of Merit Metal Products. Any reproduction in part or as a whole without the written permission of Merit Metal Products is prohibited.

Unless Otherwise Specified:

Dimensions are in inches

All dimensions are from edge, theoretical sharp corner, or hole center.

|        | NAME | DATE    |
|--------|------|---------|
| Drawn: | JHR  | 1/20/15 |
|        |      |         |

Comments:

TITLE:

Standard Gauge Wide Throw Hinge - 4-1/2" x 5"

PART. NO.

125P-4.5x5