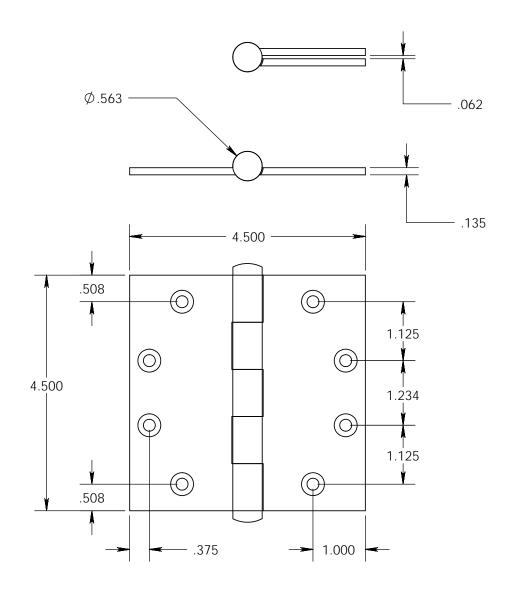

- Countersunk for #12 screws
- Shown with button finials
  Available with all standard finials
- Swaged for mortise application

Merit Metal Products Inc. 242 Valley Road Warrington, PA 18976 P 215-343-2500 F 215-343-4839 The information contained in this drawing is the sole intellectual property of Merit Metal Products. Any reproduction in part or as a whole without the written permission of Merit Metal Products is prohibited.

Comments:

TITLE:

Standard Gauge Door Size Hinge - 4-1/2" x 4-1/2"

PART. NO.

125P-4.5x4.5