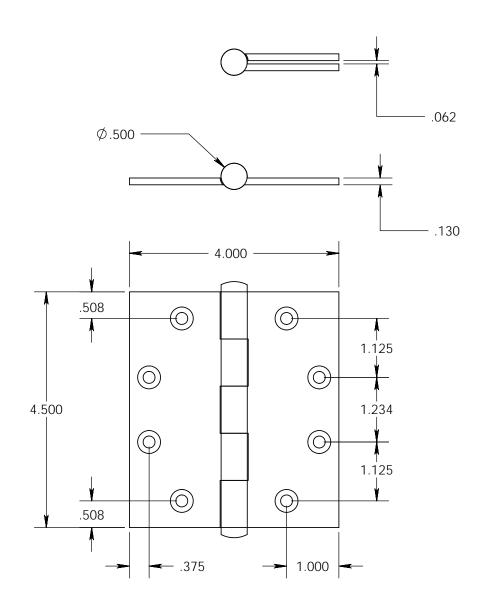

- Countersunk for #12 screws
- Shown with button finials
  Available with all standard finials
- Swaged for mortise application

Merit Metal Products Inc. 242 Valley Road Warrington, PA 18976 P 215-343-2500 F 215-343-4839 The information contained in this drawing is the sole intellectual property of Merit Metal Products. Any reproduction in part or as a whole without the written permission of Merit Metal Products is prohibited.

Unless Otherwise Specified:

Dimensions are in inches

All dimensions are from edge, theoretical sharp corner, or hole center.

|        | NAME | DATE    |
|--------|------|---------|
| Drawn: | JHR  | 1/20/15 |
|        |      |         |

Comments:

TITLE:

Standard Gauge Door Size Hinge - 4-1/2" x 4"

PART. NO.

125P-4.5x4