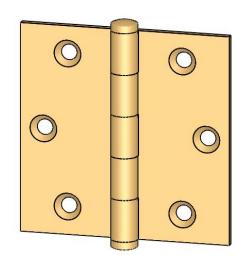

- Countersunk for #10 screws
- Shown with button finials Available with all standard finials
- Swaged for mortise application

|                                                                                                       | The information contained in this drawing is the sole                                                                                                                      | Unless Otherwise Specified:                                                                               | Drawn:  | NAME<br>JHR | DATE<br>1/20/15 | TITLE: | Standard Gauge Door  |
|-------------------------------------------------------------------------------------------------------|----------------------------------------------------------------------------------------------------------------------------------------------------------------------------|-----------------------------------------------------------------------------------------------------------|---------|-------------|-----------------|--------|----------------------|
| Merit Metal Products Inc.<br>242 Valley Road<br>Warrington, PA 18976<br>P 215-343-2500 F 215-343-4839 | intellectual property of<br>Merit Metal Products. Any<br>reproduction in part or as a<br>whole without the written<br>permission of Merit Metal<br>Products is prohibited. | Dimensions are in inches<br>All dimensions are from<br>edge, theoretical sharp<br>corner, or hole center. | Comment | ts:         | I               | PART.  | Size Hinge - 3" x 3" |