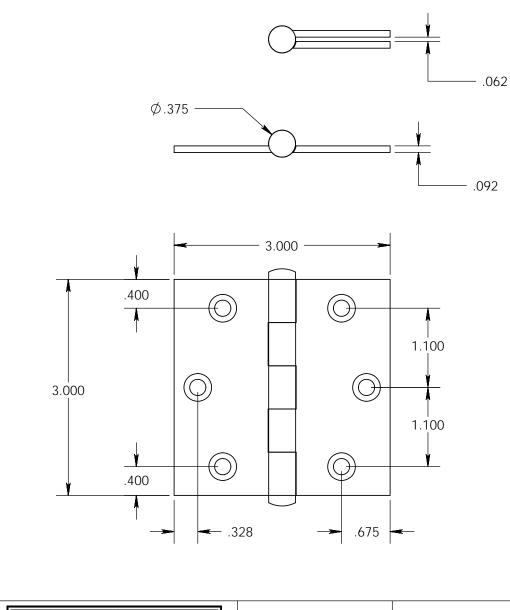

- Countersunk for #10 screws
- Shown with button finials Available with all standard finials
- Swaged for mortise application

|                                                                                                       | The information contained in this drawing is the sole                                                                                                                      | Unless Otherwise Specified:                                                                               | Drawn:  | NAME<br>JHR | DATE<br>1/20/15 | TITLE: | Standard Gauge Door  |
|-------------------------------------------------------------------------------------------------------|----------------------------------------------------------------------------------------------------------------------------------------------------------------------------|-----------------------------------------------------------------------------------------------------------|---------|-------------|-----------------|--------|----------------------|
| Merit Metal Products Inc.<br>242 Valley Road<br>Warrington, PA 18976<br>P 215-343-2500 F 215-343-4839 | intellectual property of<br>Merit Metal Products. Any<br>reproduction in part or as a<br>whole without the written<br>permission of Merit Metal<br>Products is prohibited. | Dimensions are in inches<br>All dimensions are from<br>edge, theoretical sharp<br>corner, or hole center. | Comment | ts:         | I               | PART.  | Size Hinge - 3" x 3" |