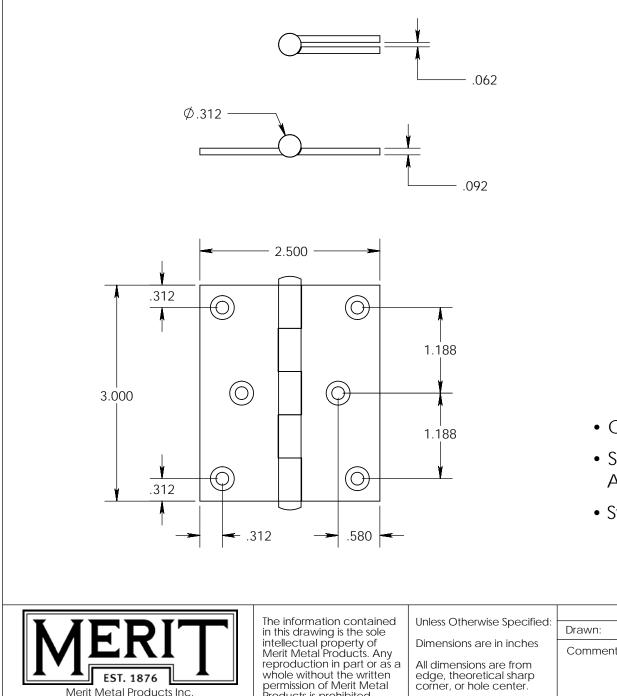

- Countersunk for #8 screws
- Shown with button finials Available with all standard finials
- Swaged for mortise application

| LEDIT                                                                                                 | The information contained in this drawing is the sole                                                                                                                      | Unless Otherwise Specified:                                                                               | Drawn:  | NAME<br>JHR | DATE<br>1/20/15 |                                                |
|-------------------------------------------------------------------------------------------------------|----------------------------------------------------------------------------------------------------------------------------------------------------------------------------|-----------------------------------------------------------------------------------------------------------|---------|-------------|-----------------|------------------------------------------------|
| Merit Metal Products Inc.<br>242 Valley Road<br>Warrington, PA 18976<br>P 215-343-2500 F 215-343-4839 | intellectual property of<br>Merit Metal Products. Any<br>reproduction in part or as a<br>whole without the written<br>permission of Merit Metal<br>Products is prohibited. | Dimensions are in inches<br>All dimensions are from<br>edge, theoretical sharp<br>corner, or hole center. | Comment | ts:         |                 | Hinge - 3" x 2-1/2"<br>PART. NO.<br>125P-3x2.5 |