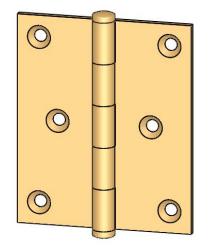

- Countersunk for #8 screws
- Shown with button finials Available with all standard finials
- Swaged for mortise application

| LEDIT                                                                                                 | The information contained in this drawing is the sole                                                                                                                      | Unless Otherwise Specified:                                                                               | Drawn:  | NAME<br>JHR | DATE<br>1/20/15 |                                                |
|-------------------------------------------------------------------------------------------------------|----------------------------------------------------------------------------------------------------------------------------------------------------------------------------|-----------------------------------------------------------------------------------------------------------|---------|-------------|-----------------|------------------------------------------------|
| Merit Metal Products Inc.<br>242 Valley Road<br>Warrington, PA 18976<br>P 215-343-2500 F 215-343-4839 | intellectual property of<br>Merit Metal Products. Any<br>reproduction in part or as a<br>whole without the written<br>permission of Merit Metal<br>Products is prohibited. | Dimensions are in inches<br>All dimensions are from<br>edge, theoretical sharp<br>corner, or hole center. | Comment | ts:         |                 | Hinge - 3" x 2-1/2"<br>PART. NO.<br>125P-3x2.5 |