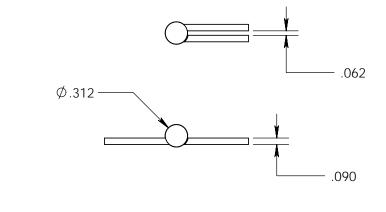

- Countersunk for #8 screws
- Shown with button finials
  Available with all standard finials
- Swaged for mortise application

Merit Metal Products Inc. 242 Valley Road Warrington, PA 18976 P 215-343-2500 F 215-343-4839 The information contained in this drawing is the sole intellectual property of Merit Metal Products. Any reproduction in part or as a whole without the written permission of Merit Metal Products is prohibited.