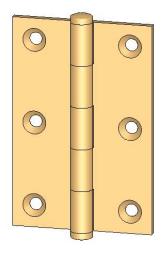

- Countersunk for #8 screws
- Shown with button finials
  Available with all standard finials
- Swaged for mortise application

Merit Metal Products Inc. 242 Valley Road Warrington, PA 18976 P 215-343-2500 F 215-343-4839 The information contained in this drawing is the sole intellectual property of Merit Metal Products. Any reproduction in part or as a whole without the written permission of Merit Metal Products is prohibited.

Comments:

TITLE:

Cabinet Size Hinge - 3" x 2"

PART. NO.

125P-3x2