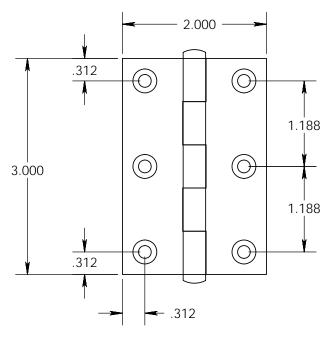

- Countersunk for #8 screws
- Shown with button finials
  Available with all standard finials
- Swaged for mortise application

Merit Metal Products Inc. 242 Valley Road Warrington, PA 18976 P 215-343-2500 F 215-343-4839 The information contained in this drawing is the sole intellectual property of Merit Metal Products. Any reproduction in part or as a whole without the written permission of Merit Metal Products is prohibited.

Unless Otherwise Specified:

Dimensions are in inches

All dimensions are from edge, theoretical sharp corner, or hole center.

|        | NAME | DATE    |
|--------|------|---------|
| Drawn: | JHR  | 1/20/15 |
|        |      |         |

Comments:

TITLE:

Cabinet Size Hinge - 3" x 2"

PART. NO.

125P-3x2