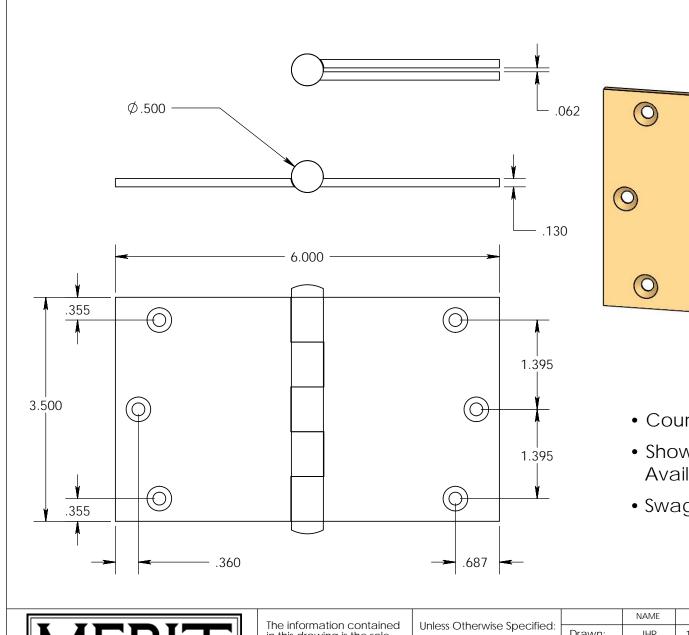

- Countersunk for #10 screws
- Shown with button finials Available with all standard finials
- Swaged for mortise application

Merit Metal Products Inc. 242 Valley Road Warrington, PA 18976 P 215-343-2500 F 215-343-4839

All dimensions are from edge, theoretical sharp corner, or hole center.

|        | NAME | DATE    |
|--------|------|---------|
| Drawn: | JHR  | 1/20/15 |
|        |      |         |

Comments:

TITLE:

Standard Gauge Wide Throw Hinge - 3-1/2" x 6"

PART. NO.

125P-3.5x6