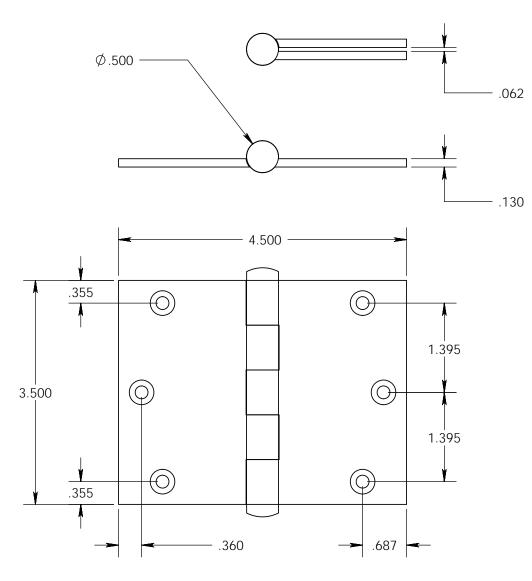

- Countersunk for #10 screws
- Shown with button finials
  Available with all standard finials
- Swaged for mortise application

Merit Metal Products Inc. 242 Valley Road Warrington, PA 18976 P 215-343-2500 F 215-343-4839 The information contained in this drawing is the sole intellectual property of Merit Metal Products. Any reproduction in part or as a whole without the written permission of Merit Metal Products is prohibited.

Unless Otherwise Specified:

Dimensions are in inches

All dimensions are from edge, theoretical sharp corner, or hole center.

|        | NAME | DATE    |
|--------|------|---------|
| Drawn: | JHR  | 1/20/15 |
|        |      |         |

Comments:

TITLE:

Standard Gauge Wide Throw Hinge - 3-1/2" x 4-1/2"

PART. NO.

125P-3.5x4.5