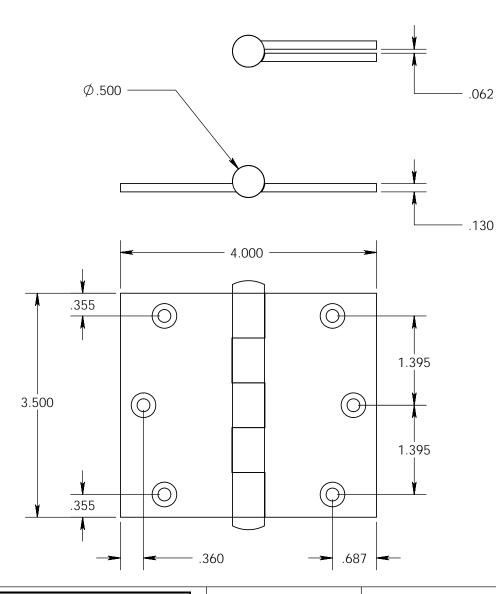

- Countersunk for #10 screws
- Shown with button finials
  Available with all standard finials
- Swaged for mortise application

Merit Metal Products Inc. 242 Valley Road Warrington, PA 18976 P 215-343-2500 F 215-343-4839 The information contained in this drawing is the sole intellectual property of Merit Metal Products. Any reproduction in part or as a whole without the written permission of Merit Metal Products is prohibited.

Comments:

TITLE:

Standard Gauge Wide Throw Hinge - 3-1/2" x 4"

PART. NO.

125P-3.5x4