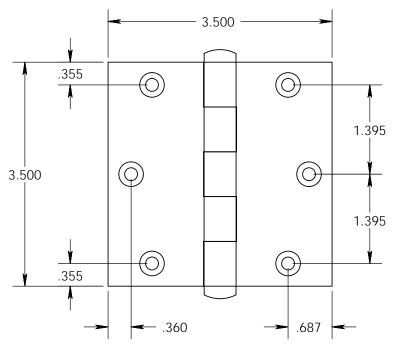

- Countersunk for #10 screws
- Shown with button finials
  Available with all standard finials
- Swaged for mortise application

Merit Metal Products Inc. 242 Valley Road Warrington, PA 18976 P 215-343-2500 F 215-343-4839 The information contained in this drawing is the sole intellectual property of Merit Metal Products. Any reproduction in part or as a whole without the written permission of Merit Metal Products is prohibited.

Unless Otherwise Specified:

Dimensions are in inches

All dimensions are from edge, theoretical sharp corner, or hole center.

|        | NAME | DATE    |
|--------|------|---------|
| Drawn: | JHR  | 1/20/15 |
|        |      |         |

Comments:

TITLE:

Standard Guage Door Size Hinge - 3-1/2" x 3-1/2"

PART. NO.

125P-3.5x3.5