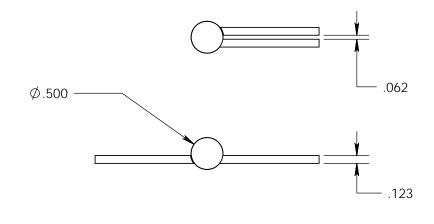

- Countersunk for #10 screws
- Shown with button finials
  Available with all standard finials
- Swaged for mortise application

Merit Metal Products Inc. 242 Valley Road Warrington, PA 18976 P 215-343-2500 F 215-343-4839 The information contained in this drawing is the sole intellectual property of Merit Metal Products. Any reproduction in part or as a whole without the written permission of Merit Metal Products is prohibited.