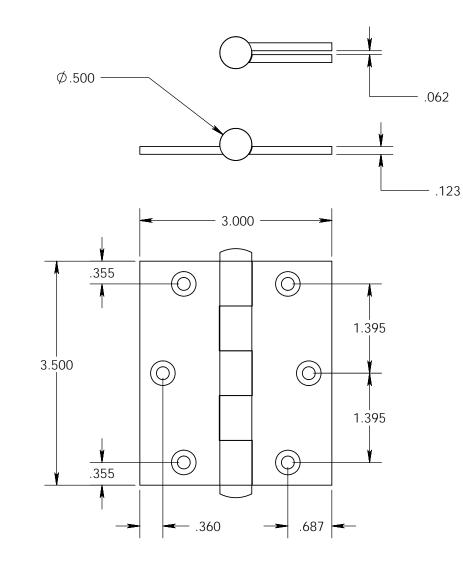

- Countersunk for #10 screws
- Shown with button finials
  Available with all standard finials
- Swaged for mortise application

| Warrington, PA 18976<br>P 215-343-2500 F 215-343-4839 |  | The information contained<br>in this drawing is the sole<br>intellectual property of<br>Merit Metal Products. Any<br>reproduction in part or as a<br>whole without the written<br>permission of Merit Metal<br>Products is prohibited. | Unless Otherwise Specified:<br>Dimensions are in inches<br>All dimensions are from<br>edge, theoretical sharp<br>corner, or hole center. | Drawn:<br>Comment | NAME<br>JHR<br>ts: | DATE | PART. | Standard Gauge Door<br>Size Hinge - 3-1/2" x 3"<br>NO.<br>125P-3.5x3 |
|-------------------------------------------------------|--|----------------------------------------------------------------------------------------------------------------------------------------------------------------------------------------------------------------------------------------|------------------------------------------------------------------------------------------------------------------------------------------|-------------------|--------------------|------|-------|----------------------------------------------------------------------|
|-------------------------------------------------------|--|----------------------------------------------------------------------------------------------------------------------------------------------------------------------------------------------------------------------------------------|------------------------------------------------------------------------------------------------------------------------------------------|-------------------|--------------------|------|-------|----------------------------------------------------------------------|