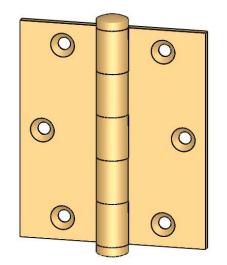

- Countersunk for #10 screws
- Shown with button finials
  Available with all standard finials
- Swaged for mortise application

| Warrington, PA 18976<br>P 215-343-2500 F 215-343-4839 |  | The information contained<br>in this drawing is the sole<br>intellectual property of<br>Merit Metal Products. Any<br>reproduction in part or as a<br>whole without the written<br>permission of Merit Metal<br>Products is prohibited. | Unless Otherwise Specified:<br>Dimensions are in inches<br>All dimensions are from<br>edge, theoretical sharp<br>corner, or hole center. | Drawn:<br>Comment | NAME<br>JHR<br>ts: | DATE | PART. | Standard Gauge Door<br>Size Hinge - 3-1/2" x 3"<br>NO.<br>125P-3.5x3 |
|-------------------------------------------------------|--|----------------------------------------------------------------------------------------------------------------------------------------------------------------------------------------------------------------------------------------|------------------------------------------------------------------------------------------------------------------------------------------|-------------------|--------------------|------|-------|----------------------------------------------------------------------|
|-------------------------------------------------------|--|----------------------------------------------------------------------------------------------------------------------------------------------------------------------------------------------------------------------------------------|------------------------------------------------------------------------------------------------------------------------------------------|-------------------|--------------------|------|-------|----------------------------------------------------------------------|