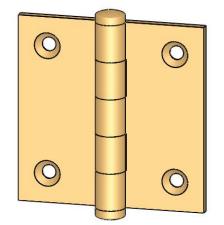

- Countersunk for #6 screws
- Shown with button finials
  Available with all standard finials
- Swaged for mortise application

|                                                                                                       | The information contained                                                                                                                                                                                 | Unless Otherwise Specified:                                                                                   |           | NAME | DATE    | TITLE:    |                 |
|-------------------------------------------------------------------------------------------------------|-----------------------------------------------------------------------------------------------------------------------------------------------------------------------------------------------------------|---------------------------------------------------------------------------------------------------------------|-----------|------|---------|-----------|-----------------|
| Merit Metal Products Inc.<br>242 Valley Road<br>Warrington, PA 18976<br>P 215-343-2500 F 215-343-4839 | in this drawing is the sole<br>intellectual property of<br>Merit Metal Products. Any<br>reproduction in part or as a<br>whole without the written<br>permission of Merit Metal<br>Products is prohibited. | All dimensions are in inches<br>All dimensions are from<br>edge, theoretical sharp<br>corner, or hole center. | Drawn:    | JHR  | 1/20/15 |           | Cabinet Size    |
|                                                                                                       |                                                                                                                                                                                                           |                                                                                                               | Comments: |      |         |           | Hinge - 2" x 2" |
|                                                                                                       |                                                                                                                                                                                                           |                                                                                                               |           |      |         | PART. NO. | 125P-2x2        |