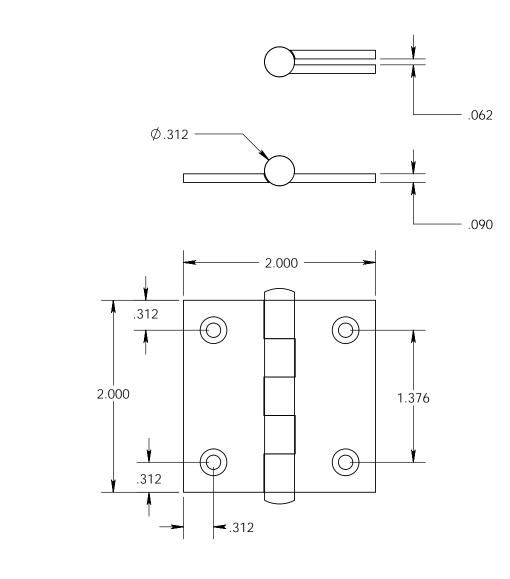

- Countersunk for #6 screws
- Shown with button finials
  Available with all standard finials
- Swaged for mortise application

|                                                                                                       | The information contained                                                                                                                                                                                 | Unless Otherwise Specified:                                                                                   |           | NAME | DATE    | TITLE:    |                 |
|-------------------------------------------------------------------------------------------------------|-----------------------------------------------------------------------------------------------------------------------------------------------------------------------------------------------------------|---------------------------------------------------------------------------------------------------------------|-----------|------|---------|-----------|-----------------|
| Merit Metal Products Inc.<br>242 Valley Road<br>Warrington, PA 18976<br>P 215-343-2500 F 215-343-4839 | in this drawing is the sole<br>intellectual property of<br>Merit Metal Products. Any<br>reproduction in part or as a<br>whole without the written<br>permission of Merit Metal<br>Products is prohibited. | All dimensions are in inches<br>All dimensions are from<br>edge, theoretical sharp<br>corner, or hole center. | Drawn:    | JHR  | 1/20/15 |           | Cabinet Size    |
|                                                                                                       |                                                                                                                                                                                                           |                                                                                                               | Comments: |      |         |           | Hinge - 2" x 2" |
|                                                                                                       |                                                                                                                                                                                                           |                                                                                                               |           |      |         | PART. NO. | 125P-2x2        |