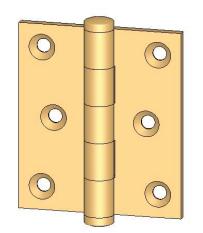

- Countersunk for #6 screws
- Shown with button finials Available with all standard finials
- Swaged for mortise application

| MERIT                                                                                                 | The information contained<br>in this drawing is the sole<br>intellectual property of<br>Merit Metal Products. Any<br>reproduction in part or as a<br>whole without the written<br>permission of Merit Metal | Unless Otherwise Specified:<br>Dimensions are in inches<br>All dimensions are from<br>edge, theoretical sharp<br>corner, or hole center. |           | NAME | DATE    | TITLE:              |              |
|-------------------------------------------------------------------------------------------------------|-------------------------------------------------------------------------------------------------------------------------------------------------------------------------------------------------------------|------------------------------------------------------------------------------------------------------------------------------------------|-----------|------|---------|---------------------|--------------|
|                                                                                                       |                                                                                                                                                                                                             |                                                                                                                                          | Drawn:    | JHR  | 1/20/15 |                     | Cabinet Size |
|                                                                                                       |                                                                                                                                                                                                             |                                                                                                                                          | Comments: |      |         | Hinge - 2" x 1-3/4" |              |
| EST. 1876                                                                                             |                                                                                                                                                                                                             |                                                                                                                                          |           |      |         | PART. NO.           |              |
| Merit Metal Products Inc.<br>242 Valley Road<br>Warrington, PA 18976<br>P 215-343-2500 F 215-343-4839 | Products is prohibited.                                                                                                                                                                                     | comer, of hole center.                                                                                                                   |           |      |         |                     | 125P-2x1.75  |