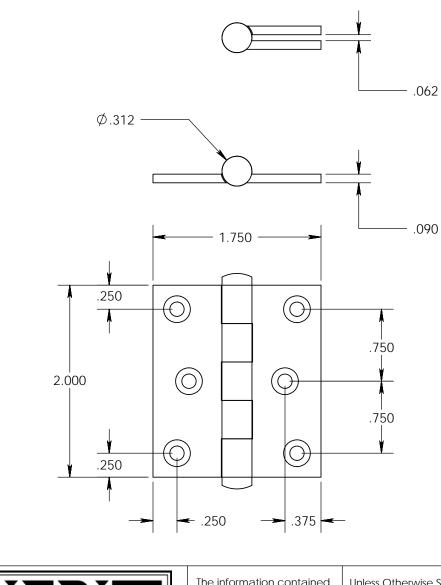

- Countersunk for #6 screws
- Shown with button finials Available with all standard finials
- Swaged for mortise application

| MERIT                                                                                                 | The information contained<br>in this drawing is the sole<br>intellectual property of<br>Merit Metal Products. Any<br>reproduction in part or as a<br>whole without the written<br>permission of Merit Metal | Unless Otherwise Specified:<br>Dimensions are in inches<br>All dimensions are from<br>edge, theoretical sharp<br>corner, or hole center. |           | NAME | DATE    | TITLE:              |              |
|-------------------------------------------------------------------------------------------------------|-------------------------------------------------------------------------------------------------------------------------------------------------------------------------------------------------------------|------------------------------------------------------------------------------------------------------------------------------------------|-----------|------|---------|---------------------|--------------|
|                                                                                                       |                                                                                                                                                                                                             |                                                                                                                                          | Drawn:    | JHR  | 1/20/15 |                     | Cabinet Size |
|                                                                                                       |                                                                                                                                                                                                             |                                                                                                                                          | Comments: |      |         | Hinge - 2" x 1-3/4" |              |
| EST. 1876                                                                                             |                                                                                                                                                                                                             |                                                                                                                                          |           |      |         | PART. NO.           |              |
| Merit Metal Products Inc.<br>242 Valley Road<br>Warrington, PA 18976<br>P 215-343-2500 F 215-343-4839 | Products is prohibited.                                                                                                                                                                                     | comer, of hole center.                                                                                                                   |           |      |         |                     | 125P-2x1.75  |