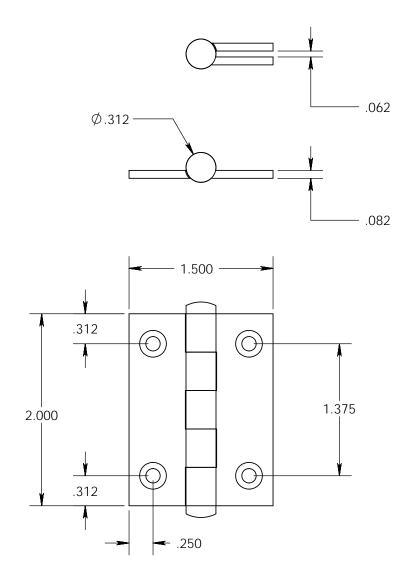

- Countersunk for #6 screws
- Shown with button finials
  Available with all standard finials
- Swaged for mortise application

Merit Metal Products Inc. 242 Valley Road Warrington, PA 18976 P 215-343-2500 F 215-343-4839 The information contained in this drawing is the sole intellectual property of Merit Metal Products. Any reproduction in part or as a whole without the written permission of Merit Metal Products is prohibited.

Unless Otherwise Specified:

Dimensions are in inches

All dimensions are from edge, theoretical sharp corner, or hole center.

|        | NAME | DATE    |
|--------|------|---------|
| Drawn: | JHR  | 1/20/15 |
|        |      |         |

Comments:

TITLE:

Cabinet Size Hinge - 2" x 1-1/2"

PART. NO.

125P-2x1.5