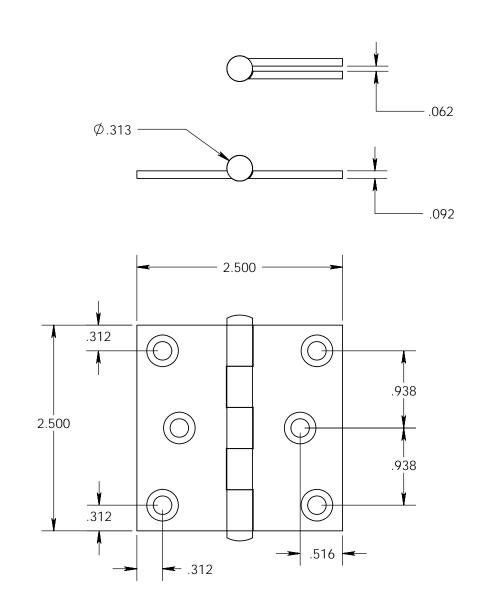

- Countersunk for #6 screws
- Shown with button finials
   Available with all standard finials
- Swaged for mortise application

TITLE:

in this drawing is the sole intellectual property of Merit Metal Products. Any reproduction in part or as a whole without the written permission of Merit Metal Products is prohibited.

The information contained

Unless Otherwise Specified:

Dimensions are in inches

All dimensions are from edge, theoretical sharp corner, or hole center.

NAME DATE

Drawn: JHR 1/20/15

Comments:

Cabinet Size Hinge - 2-1/2" x 2-1/2"

PART. NO.

125P-2.5x2.5

Merit Metal Products Inc. 242 Valley Road Warrington, PA 18976 P 215-343-2500 F 215-343-4839