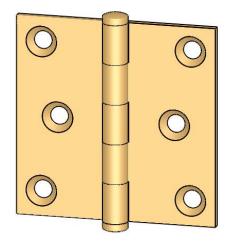

- Countersunk for #6 screws
- Shown with button finials
   Available with all standard finials
- Swaged for mortise application

TITLE:

in this drawing is the sole intellectual property of Merit Metal Products. Any reproduction in part or as a whole without the written permission of Merit Metal Products is prohibited.

The information contained

Unless Otherwise Specified:

Dimensions are in inches

All dimensions are from edge, theoretical sharp corner, or hole center.

NAME DATE

Drawn: JHR 1/20/15

Comments:

Cabinet Size Hinge - 2-1/2" x 2-1/2"

PART. NO.

125P-2.5x2.5

Merit Metal Products Inc. 242 Valley Road Warrington, PA 18976 P 215-343-2500 F 215-343-4839