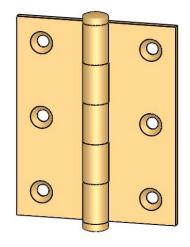

- Countersunk for #6 screws
- Shown with button finials
  Available with all standard finials
- Swaged for mortise application



Merit Metal Products Inc. 242 Valley Road Warrington, PA 18976 P 215-343-2500 F 215-343-4839 The information contained in this drawing is the sole intellectual property of Merit Metal Products. Any reproduction in part or as a whole without the written permission of Merit Metal Products is prohibited.

Unless Otherwise Specified:

Dimensions are in inches

All dimensions are from edge, theoretical sharp corner, or hole center.

|        | NAME | DATE    |
|--------|------|---------|
| Drawn: | JHR  | 1/20/15 |
|        |      |         |

Comments:

TITLE:

Cabinet Size Hinge - 2-1/2" x 2"

PART. NO.

125P-2.5x2