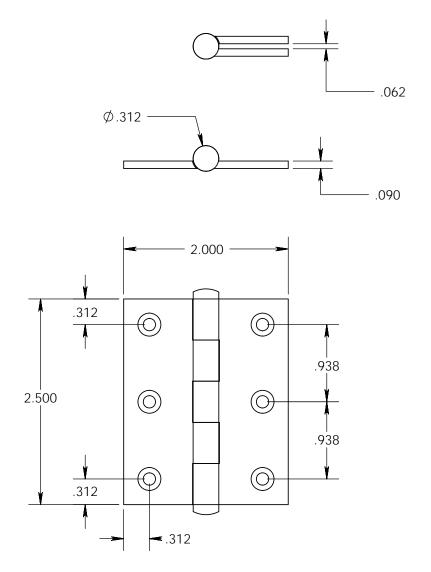

- Countersunk for #6 screws
- Shown with button finials
  Available with all standard finials
- Swaged for mortise application

Merit Metal Products Inc. 242 Valley Road Warrington, PA 18976 P 215-343-2500 F 215-343-4839 The information contained in this drawing is the sole intellectual property of Merit Metal Products. Any reproduction in part or as a whole without the written permission of Merit Metal Products is prohibited.

Comments:

TITLE:

Cabinet Size Hinge - 2-1/2" x 2"

PART. NO.

125P-2.5x2