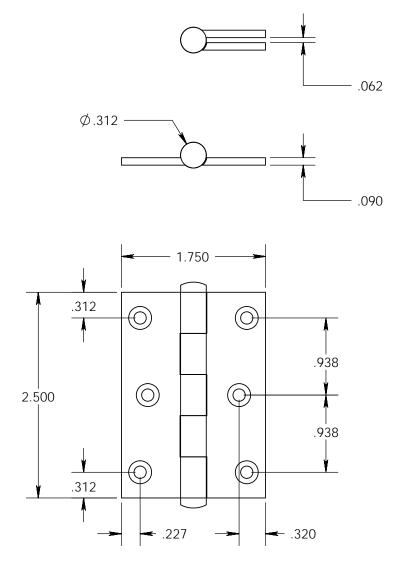

- Countersunk for #6 screws
- Shown with button finials
  Available with all standard finials
- Swaged for mortise application

Merit Metal Products Inc. 242 Valley Road Warrington, PA 18976 P 215-343-2500 F 215-343-4839 The information contained in this drawing is the sole intellectual property of Merit Metal Products. Any reproduction in part or as a whole without the written permission of Merit Metal Products is prohibited.

Comments:

TITLE:

Cabinet Size Hinge - 2-1/2" x 1-3/4"

PART. NO.

125P-2.5x1.75