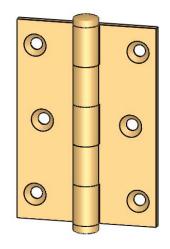

Comments:

TITLE:

Cabinet Size Hinge - 2-1/2" x 1-3/4"

PART. NO.

125P-2.5x1.75