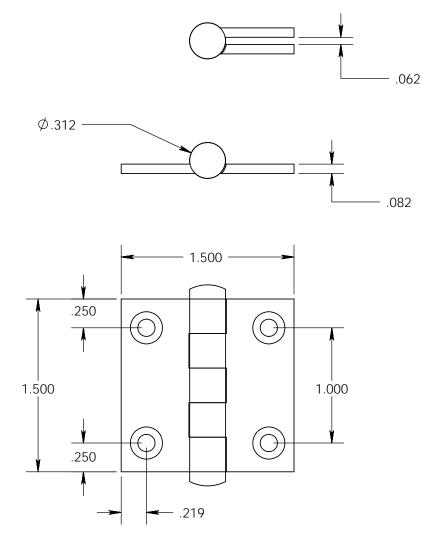

- Countersunk for #6 screws
- Shown with button finials
  Available with all standard finials
- Swaged for mortise application

Merit Metal Products Inc. 242 Valley Road Warrington, PA 18976 P 215-343-2500 F 215-343-4839 The information contained in this drawing is the sole intellectual property of Merit Metal Products. Any reproduction in part or as a whole without the written permission of Merit Metal Products is prohibited.

Comments:

TITLE:

Cabinet Size Hinge - 1-1/2" x 1-1/2"

PART. NO.

125P-1.5x1.5