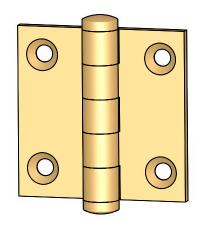

Comments:

TITLE:

Cabinet Size Hinge - 1-1/2" x 1-1/2"

PART. NO.

125P-1.5x1.5