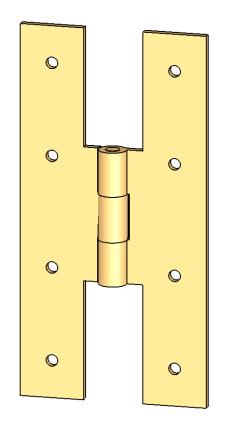

- Supplied with #8 round head wood screws
- Swaged for mortise application



Merit Metal Products Inc. 242 Valley Road Warrington, PA 18976 P 215-343-2500 F 215-343-4839 The information contained in this drawing is the sole intellectual property of Merit Metal Products. Any reproduction in part or as a whole without the written permission of Merit Metal Products is prohibited.

Unless Otherwise Specified:

Dimensions are in inches

All dimensions are from edge, theoretical sharp corner, or hole center.

|           | NAME | DATE    |
|-----------|------|---------|
| Drawn:    | SKP  | 1/20/15 |
| Commonts: |      |         |

Comments:

TITLE:

5" "H" Hinge

PART. NO.

125H-5