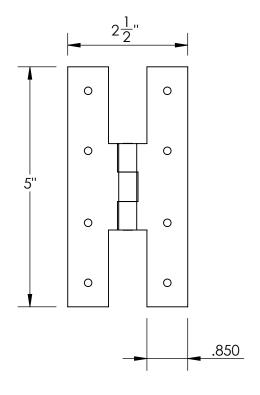

Unless Otherwise Specified:

Dimensions are in inches

All dimensions are from edge, theoretical sharp corner, or hole center.

|           | NAME | DATE    |
|-----------|------|---------|
| Drawn:    | SKP  | 1/20/15 |
| Commonts: |      |         |

Comments:

TITLE:

5" "H" Hinge

PART. NO.

125H-5