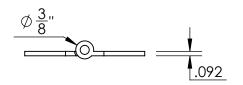

- Supplied with #8 round head wood screws
- Swaged for mortise application

Merit Metal Products Inc. 242 Valley Road Warrington, PA 18976 P 215-343-2500 F 215-343-4839 The information contained in this drawing is the sole intellectual property of Merit Metal Products. Any reproduction in part or as a whole without the written permission of Merit Metal Products is prohibited.