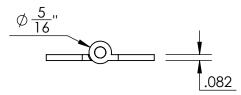

- Supplied with #6 round head wood screws
- Swaged for mortise application

|                                                                                                       |                                                                                                                                                                                                                                        |                                                                                                                                          |           |      |         | 1         |              |  |  |
|-------------------------------------------------------------------------------------------------------|----------------------------------------------------------------------------------------------------------------------------------------------------------------------------------------------------------------------------------------|------------------------------------------------------------------------------------------------------------------------------------------|-----------|------|---------|-----------|--------------|--|--|
| LICDIT                                                                                                | The information contained<br>in this drawing is the sole<br>intellectual property of<br>Merit Metal Products. Any<br>reproduction in part or as a<br>whole without the written<br>permission of Merit Metal<br>Products is prohibited. | Unless Otherwise Specified:<br>Dimensions are in inches<br>All dimensions are from<br>edge, theoretical sharp<br>corner, or hole center. |           | NAME | DATE    | TITLE:    |              |  |  |
|                                                                                                       |                                                                                                                                                                                                                                        |                                                                                                                                          | Drawn:    | JHR  | 1/20/15 |           |              |  |  |
|                                                                                                       |                                                                                                                                                                                                                                        |                                                                                                                                          | Comments: |      |         | PART. NO. | 3" "H" Hinge |  |  |
| Merit Metal Products Inc.<br>242 Valley Road<br>Warrington, PA 18976<br>P 215-343-2500 F 215-343-4839 |                                                                                                                                                                                                                                        |                                                                                                                                          |           |      |         | FARI. NO. | 125H-3       |  |  |