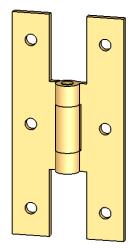

- Supplied with #6 round head wood screws
- Swaged for mortise application

|                                                                                                       |                                                                                                                                                                                                                                        |                                                                                                                                          |           |      |         | 1         |              |  |  |
|-------------------------------------------------------------------------------------------------------|----------------------------------------------------------------------------------------------------------------------------------------------------------------------------------------------------------------------------------------|------------------------------------------------------------------------------------------------------------------------------------------|-----------|------|---------|-----------|--------------|--|--|
| LICDIT                                                                                                | The information contained<br>in this drawing is the sole<br>intellectual property of<br>Merit Metal Products. Any<br>reproduction in part or as a<br>whole without the written<br>permission of Merit Metal<br>Products is prohibited. | Unless Otherwise Specified:<br>Dimensions are in inches<br>All dimensions are from<br>edge, theoretical sharp<br>corner, or hole center. |           | NAME | DATE    | TITLE:    |              |  |  |
|                                                                                                       |                                                                                                                                                                                                                                        |                                                                                                                                          | Drawn:    | JHR  | 1/20/15 |           |              |  |  |
|                                                                                                       |                                                                                                                                                                                                                                        |                                                                                                                                          | Comments: |      |         | PART. NO. | 3" "H" Hinge |  |  |
| Merit Metal Products Inc.<br>242 Valley Road<br>Warrington, PA 18976<br>P 215-343-2500 F 215-343-4839 |                                                                                                                                                                                                                                        |                                                                                                                                          |           |      |         | FARI. NO. | 125H-3       |  |  |