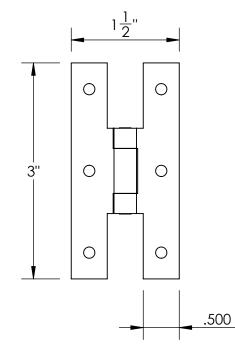

- Supplied with #6 round head wood screws
- Swaged for mortise application

|                                                                                                       |                                                                                                                                                                                                                                        |                                                                                                                                          |           |      |         | 1         |              |  |  |
|-------------------------------------------------------------------------------------------------------|----------------------------------------------------------------------------------------------------------------------------------------------------------------------------------------------------------------------------------------|------------------------------------------------------------------------------------------------------------------------------------------|-----------|------|---------|-----------|--------------|--|--|
| LICDIT                                                                                                | The information contained<br>in this drawing is the sole<br>intellectual property of<br>Merit Metal Products. Any<br>reproduction in part or as a<br>whole without the written<br>permission of Merit Metal<br>Products is prohibited. | Unless Otherwise Specified:<br>Dimensions are in inches<br>All dimensions are from<br>edge, theoretical sharp<br>corner, or hole center. |           | NAME | DATE    | TITLE:    |              |  |  |
|                                                                                                       |                                                                                                                                                                                                                                        |                                                                                                                                          | Drawn:    | JHR  | 1/20/15 |           |              |  |  |
|                                                                                                       |                                                                                                                                                                                                                                        |                                                                                                                                          | Comments: |      |         | PART. NO. | 3" "H" Hinge |  |  |
| Merit Metal Products Inc.<br>242 Valley Road<br>Warrington, PA 18976<br>P 215-343-2500 F 215-343-4839 |                                                                                                                                                                                                                                        |                                                                                                                                          |           |      |         | FARI. NO. | 125H-3       |  |  |