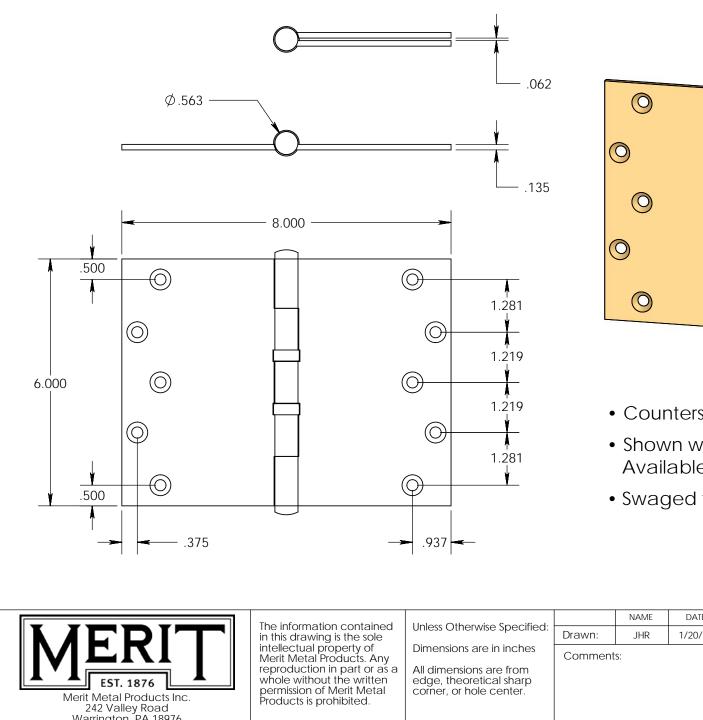

- Countersunk for #12 screws
- Shown with button finials Available with all standard finials
- Swaged for mortise application

| <b>MERIT</b><br>EST. 1876                                                | The information contained<br>in this drawing is the sole<br>intellectual property of<br>Merit Metal Products. Any<br>reproduction in part or as a<br>whole without the written<br>permission of Merit Metal<br>Products is prohibited. | Unless Otherwise Specified:<br>Dimensions are in inches<br>All dimensions are from<br>edge, theoretical sharp<br>corner, or hole center. |           | NAME | DATE    | TITLE: | E:<br>Two Ball Bearing Wide |  |
|--------------------------------------------------------------------------|----------------------------------------------------------------------------------------------------------------------------------------------------------------------------------------------------------------------------------------|------------------------------------------------------------------------------------------------------------------------------------------|-----------|------|---------|--------|-----------------------------|--|
|                                                                          |                                                                                                                                                                                                                                        |                                                                                                                                          | Drawn:    | JHR  | 1/20/15 |        |                             |  |
|                                                                          |                                                                                                                                                                                                                                        |                                                                                                                                          | Comments: |      |         |        | Throw Hinge - 6" x 8"       |  |
|                                                                          |                                                                                                                                                                                                                                        |                                                                                                                                          |           |      | P.      | PART.  | NO.                         |  |
| 242 Valley Road<br>Warrington, PA 18976<br>P 215-343-2500 F 215-343-4839 |                                                                                                                                                                                                                                        |                                                                                                                                          |           |      |         |        | 125BB-6x8                   |  |