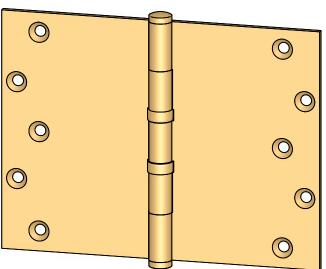

- Countersunk for #12 screws
- Shown with button finials Available with all standard finials
- Swaged for mortise application

| <b>MERIT</b><br>EST. 1876                                                | The information contained<br>in this drawing is the sole<br>intellectual property of<br>Merit Metal Products. Any<br>reproduction in part or as a<br>whole without the written<br>permission of Merit Metal<br>Products is prohibited. | Unless Otherwise Specified:<br>Dimensions are in inches<br>All dimensions are from<br>edge, theoretical sharp<br>corner, or hole center. |           | NAME | DATE    | TITLE: | E:<br>Two Ball Bearing Wide |  |
|--------------------------------------------------------------------------|----------------------------------------------------------------------------------------------------------------------------------------------------------------------------------------------------------------------------------------|------------------------------------------------------------------------------------------------------------------------------------------|-----------|------|---------|--------|-----------------------------|--|
|                                                                          |                                                                                                                                                                                                                                        |                                                                                                                                          | Drawn:    | JHR  | 1/20/15 |        |                             |  |
|                                                                          |                                                                                                                                                                                                                                        |                                                                                                                                          | Comments: |      |         |        | Throw Hinge - 6" x 8"       |  |
|                                                                          |                                                                                                                                                                                                                                        |                                                                                                                                          |           |      | P.      | PART.  | NO.                         |  |
| 242 Valley Road<br>Warrington, PA 18976<br>P 215-343-2500 F 215-343-4839 |                                                                                                                                                                                                                                        |                                                                                                                                          |           |      |         |        | 125BB-6x8                   |  |