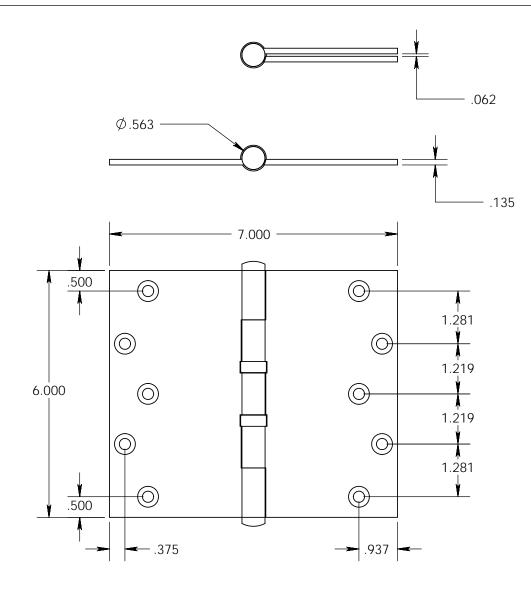

- Countersunk for #12 screws
- Shown with button finials
  Available with all standard finials
- Swaged for mortise application

Merit Metal Products Inc. 242 Valley Road Warrington, PA 18976 P 215-343-2500 F 215-343-4839 The information contained in this drawing is the sole intellectual property of Merit Metal Products. Any reproduction in part or as a whole without the written permission of Merit Metal Products is prohibited.

Unless Otherwise Specified:

Dimensions are in inches

All dimensions are from edge, theoretical sharp corner, or hole center.

|        | NAME | DATE    |
|--------|------|---------|
| Drawn: | JHR  | 1/20/15 |
|        |      |         |

Comments:

TITLE:

Two Ball Bearing Wide Throw Hinge - 6" x 7"

PART. NO.

125BB-6x7