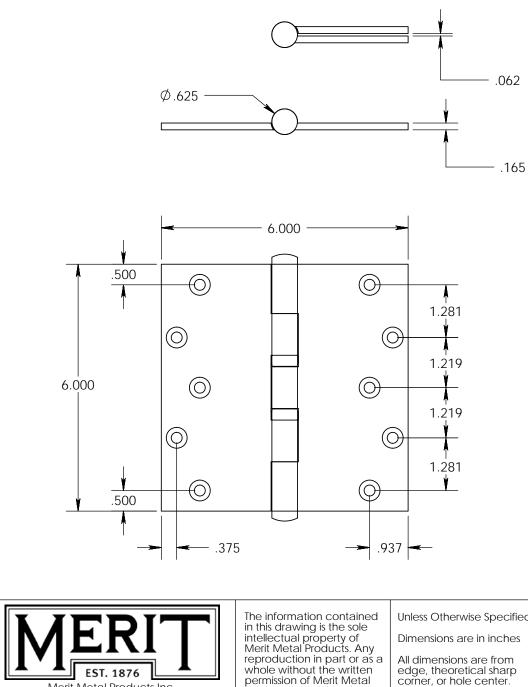

- Countersunk for #12 screws
- Shown with button finials Available with all standard finials
- Swaged for mortise application

|                                                                          | The information contained                                                                                            | Unless Otherwise Specified:                                                                               |           | NAME | DATE    | TITLE:    |                 |
|--------------------------------------------------------------------------|----------------------------------------------------------------------------------------------------------------------|-----------------------------------------------------------------------------------------------------------|-----------|------|---------|-----------|-----------------|
| MERIT<br>EST. 1876<br>Merit Metal Products Inc.                          | in this drawing is the sole<br>intellectual property of<br>Merit Metal Products. Any<br>reproduction in part or as a | Dimensions are in inches<br>All dimensions are from<br>edge, theoretical sharp<br>corner, or hole center. | Drawn:    | JHR  | 1/20/15 | יד        | wo Ball Bearing |
|                                                                          |                                                                                                                      |                                                                                                           | Comments: |      |         |           | Hinge - 6" x 6" |
|                                                                          |                                                                                                                      |                                                                                                           |           |      |         | PART. NO. | T. NO.          |
| 242 Valley Road<br>Warrington, PA 18976<br>P 215-343-2500 F 215-343-4839 |                                                                                                                      |                                                                                                           |           |      |         |           | 125BB-6x6       |