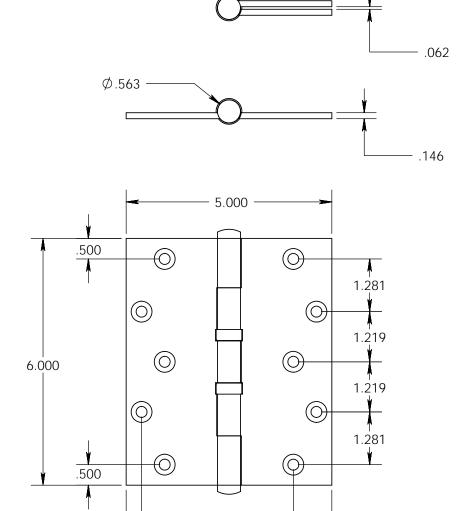

- Countersunk for #12 screws
- Shown with button finials
   Available with all standard finials
- Swaged for mortise application

Merit Metal Products Inc. 242 Valley Road Warrington, PA 18976 P 215-343-2500 F 215-343-4839 The information contained in this drawing is the sole intellectual property of Merit Metal Products. Any reproduction in part or as a whole without the written permission of Merit Metal Products is prohibited.

.937

.375

Unless Otherwise Specified:

Dimensions are in inches

All dimensions are from edge, theoretical sharp corner, or hole center.

NAME DATE

Drawn: JHR 1/20/15

Comments:

TITLE:

Two Ball Bearing Hinge - 6" x 5"

PART. NO.

125BB-6x5