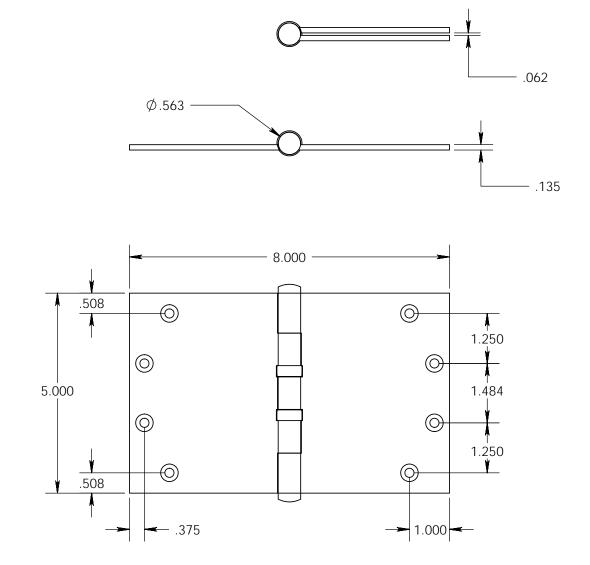

- Countersunk for #12 screws
- Shown with button finials
   Available with all standard finials
- Swaged for mortise application

Merit Metal Products Inc. 242 Valley Road Warrington, PA 18976 P 215-343-2500 F 215-343-4839 The information contained in this drawing is the sole intellectual property of Merit Metal Products. Any reproduction in part or as a whole without the written permission of Merit Metal Products is prohibited.

Unless Otherwise Specified:

Dimensions are in inches

All dimensions are from edge, theoretical sharp corner, or hole center.

NAME DATE
Drawn: JHR 1/20/15

Comments:

TITLE:

Two Ball Bearing Wide Throw Hinge - 5" x 8"

PART. NO.

125BB-5x8