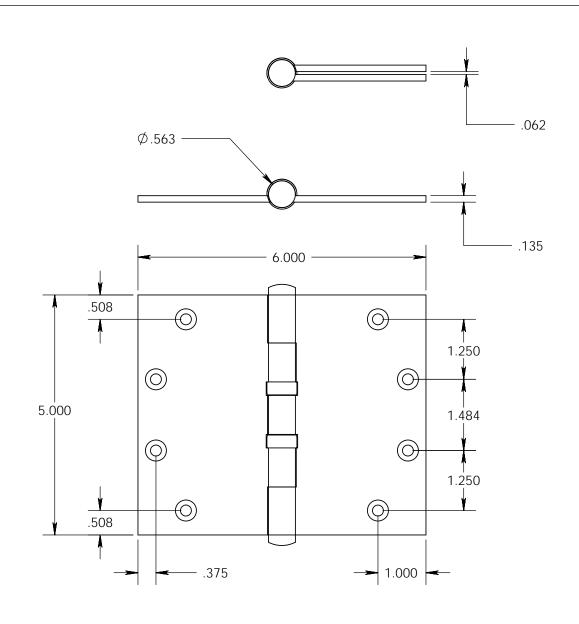

- Countersunk for #12 screws
- Shown with button finials
   Available with all standard finials
- Swaged for mortise application

Merit Metal Products Inc. 242 Valley Road Warrington, PA 18976 P 215-343-2500 F 215-343-4839 The information contained in this drawing is the sole intellectual property of Merit Metal Products. Any reproduction in part or as a whole without the written permission of Merit Metal Products is prohibited.

Unless Otherwise Specified:

Dimensions are in inches

All dimensions are from edge, theoretical sharp corner, or hole center.

NAME DATE

Drawn: JHR 1/20/15

Comments:

TITLE:

Two Ball Bearing Wide Throw Hinge - 5" x 6"

PART. NO.

125BB-5x6