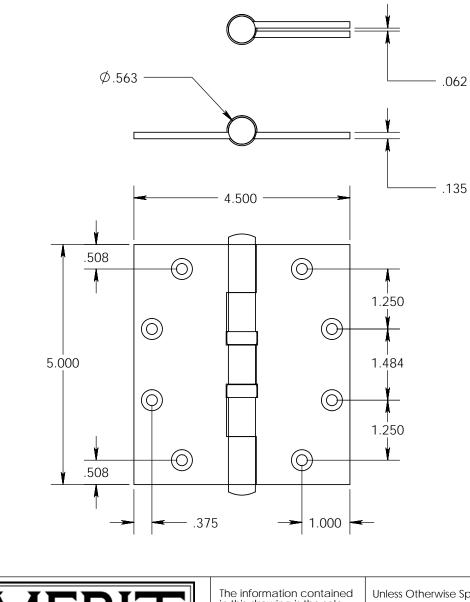

- Countersunk for #12 screws
- Shown with button finials
  Available with all standard finials
- Swaged for mortise application

| 1                                                                                                     |                                                                                                                                                                            |                                                                                                           |         | NAME | DATE    | TITLE:                                          |
|-------------------------------------------------------------------------------------------------------|----------------------------------------------------------------------------------------------------------------------------------------------------------------------------|-----------------------------------------------------------------------------------------------------------|---------|------|---------|-------------------------------------------------|
| IJEDIT                                                                                                | The information contained<br>in this drawing is the sole                                                                                                                   | Unless Otherwise Specified:                                                                               | Drawn:  | JHR  | 1/20/15 | Two Ball Bearing                                |
| Merit Metal Products Inc.<br>242 Valley Road<br>Warrington, PA 18976<br>P 215-343-2500 F 215-343-4839 | intellectual property of<br>Merit Metal Products. Any<br>reproduction in part or as a<br>whole without the written<br>permission of Merit Metal<br>Products is prohibited. | Dimensions are in inches<br>All dimensions are from<br>edge, theoretical sharp<br>corner, or hole center. | Comment | S:   |         | Hinge - 5" x 4-1/2"<br>PART. NO.<br>125BB-5x4.5 |