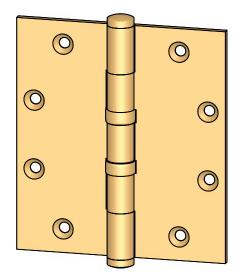

- Countersunk for #12 screws
- Shown with button finials
  Available with all standard finials
- Swaged for mortise application

| 1                                                                                                     |                                                                                                                                                                            |                                                                                                           |         | NAME | DATE    | TITLE:                                          |
|-------------------------------------------------------------------------------------------------------|----------------------------------------------------------------------------------------------------------------------------------------------------------------------------|-----------------------------------------------------------------------------------------------------------|---------|------|---------|-------------------------------------------------|
| IJEDIT                                                                                                | The information contained<br>in this drawing is the sole                                                                                                                   | Unless Otherwise Specified:                                                                               | Drawn:  | JHR  | 1/20/15 | Two Ball Bearing                                |
| Merit Metal Products Inc.<br>242 Valley Road<br>Warrington, PA 18976<br>P 215-343-2500 F 215-343-4839 | intellectual property of<br>Merit Metal Products. Any<br>reproduction in part or as a<br>whole without the written<br>permission of Merit Metal<br>Products is prohibited. | Dimensions are in inches<br>All dimensions are from<br>edge, theoretical sharp<br>corner, or hole center. | Comment | S:   |         | Hinge - 5" x 4-1/2"<br>PART. NO.<br>125BB-5x4.5 |