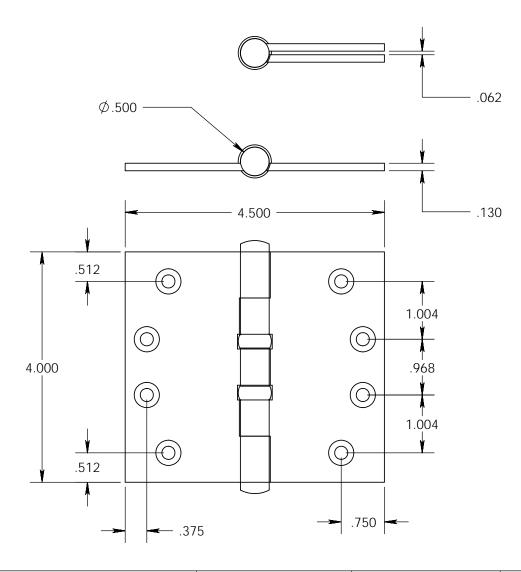

- Countersunk for #12 screws
- Shown with button finials
  Available with all standard finials
- Swaged for mortise application

Merit Metal Products Inc. 242 Valley Road Warrington, PA 18976 P 215-343-2500 F 215-343-4839 The information contained in this drawing is the sole intellectual property of Merit Metal Products. Any reproduction in part or as a whole without the written permission of Merit Metal Products is prohibited.

Unless Otherwise Specified:

Dimensions are in inches

All dimensions are from edge, theoretical sharp corner, or hole center.

|        | NAME | DATE    |
|--------|------|---------|
| Drawn: | JHR  | 1/20/15 |
|        |      |         |

Comments:

TITLE:

Two Ball Bearing Wide Throw Hinge - 4" x 4-1/2"

PART. NO.

125BB-4x4.5