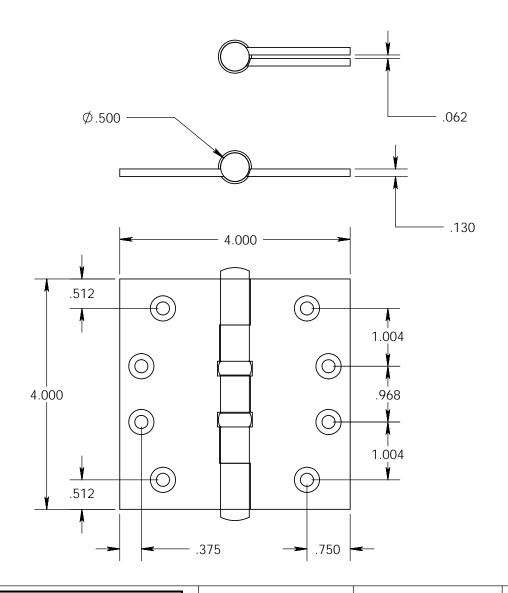

- Countersunk for #12 screws
- Shown with button finials
  Available with all standard finials
- Swaged for mortise application

Merit Metal Products Inc. 242 Valley Road Warrington, PA 18976 P 215-343-2500 F 215-343-4839 The information contained in this drawing is the sole intellectual property of Merit Metal Products. Any reproduction in part or as a whole without the written permission of Merit Metal Products is prohibited.

Unless Otherwise Specified:

Dimensions are in inches

All dimensions are from edge, theoretical sharp corner, or hole center.

|        | NAME | DATE    |
|--------|------|---------|
| Drawn: | JHR  | 1/20/15 |
|        |      |         |

Comments:

TITLE:

Two Ball Bearing Hinge - 4" x 4"

PART. NO.

125BB-4x4