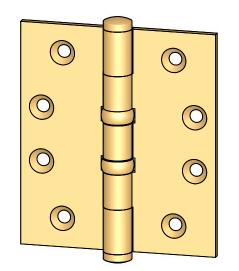

- Countersunk for #12 screws
- Shown with button finials
  Available with all standard finials
- Swaged for mortise application

| LICDIT                                                                                                | The information contained in this drawing is the sole | Unless Otherwise Specified:                                                                               | Drawn:  | NAME<br>JHR | DATE<br>1/20/15 | TITLE: | wo Ball Bearing                    |
|-------------------------------------------------------------------------------------------------------|-------------------------------------------------------|-----------------------------------------------------------------------------------------------------------|---------|-------------|-----------------|--------|------------------------------------|
| Merit Metal Products Inc.<br>242 Valley Road<br>Warrington, PA 18976<br>P 215-343-2500 F 215-343-4839 |                                                       | Dimensions are in inches<br>All dimensions are from<br>edge, theoretical sharp<br>corner, or hole center. | Comment | S:          |                 |        | Hinge - 4" x 3-1/2"<br>125BB-4x3.5 |