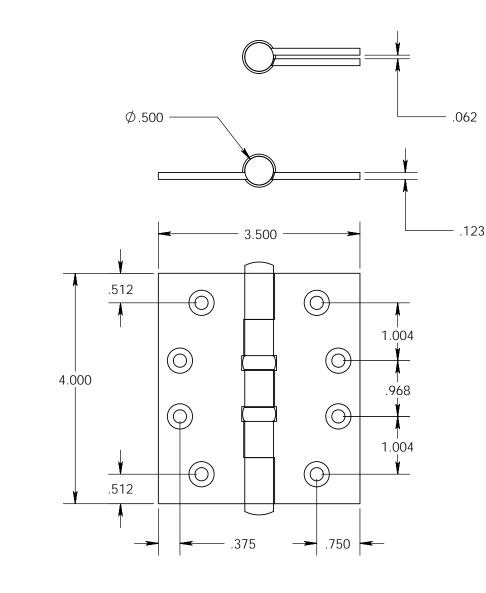

- Countersunk for #12 screws
- Shown with button finials
  Available with all standard finials
- Swaged for mortise application

| LICDIT                                                                                                | The information contained in this drawing is the sole | Unless Otherwise Specified:                                                                               | Drawn:  | NAME<br>JHR | DATE<br>1/20/15 | TITLE: | wo Ball Bearing                    |
|-------------------------------------------------------------------------------------------------------|-------------------------------------------------------|-----------------------------------------------------------------------------------------------------------|---------|-------------|-----------------|--------|------------------------------------|
| Merit Metal Products Inc.<br>242 Valley Road<br>Warrington, PA 18976<br>P 215-343-2500 F 215-343-4839 |                                                       | Dimensions are in inches<br>All dimensions are from<br>edge, theoretical sharp<br>corner, or hole center. | Comment | S:          |                 |        | Hinge - 4" x 3-1/2"<br>125BB-4x3.5 |