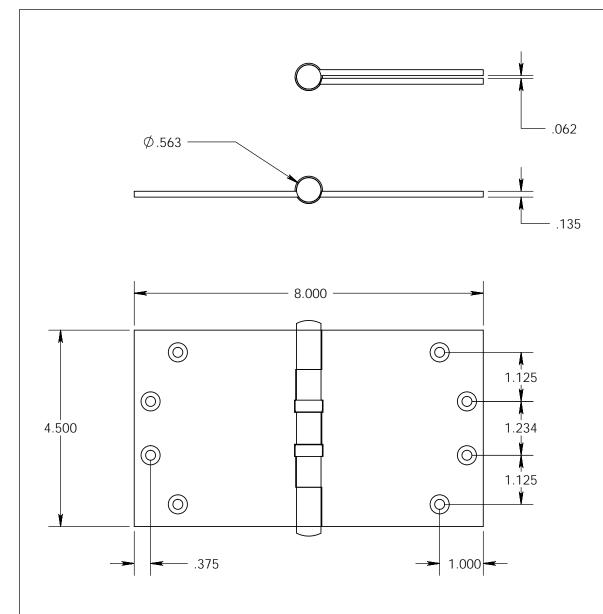

- Countersunk for #12 screws
- Shown with button finials
  Available with all standard finials
- Swaged for mortise application

Merit Metal Products Inc. 242 Valley Road Warrington, PA 18976 P 215-343-2500 F 215-343-4839 The information contained in this drawing is the sole intellectual property of Merit Metal Products. Any reproduction in part or as a whole without the written permission of Merit Metal Products is prohibited.

Comments:

TITLE:

Two Ball Bearing Wide Throw Hinge - 4-1/2" x 8"

PART. NO.

125BB-4.5x8