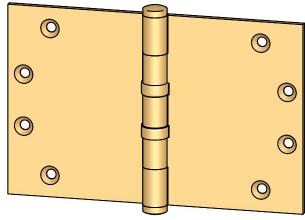

Comments:

TITLE:

Two Ball Bearing Wide Throw Hinge - 4-1/2" x 7"

PART. NO.

125BB-4.5x7