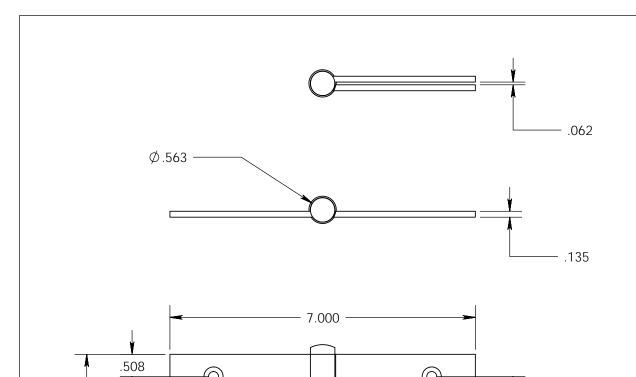

- Countersunk for #12 screws
- Shown with button finials
  Available with all standard finials
- Swaged for mortise application

.508

4.500

 $\bigcirc$ 

.375

Merit Metal Products Inc. 242 Valley Road Warrington, PA 18976 P 215-343-2500 F 215-343-4839 The information contained in this drawing is the sole intellectual property of Merit Metal Products. Any reproduction in part or as a whole without the written permission of Merit Metal Products is prohibited.

Unless Otherwise Specified:

1.125

1.234

1.125

Dimensions are in inches

**1.000** 

All dimensions are from edge, theoretical sharp corner, or hole center.

|        | NAME | DATE    |
|--------|------|---------|
| Drawn: | JHR  | 1/20/15 |
|        |      |         |

Comments:

TITLE:

Two Ball Bearing Wide Throw Hinge - 4-1/2" x 7"

PART. NO.

125BB-4.5x7