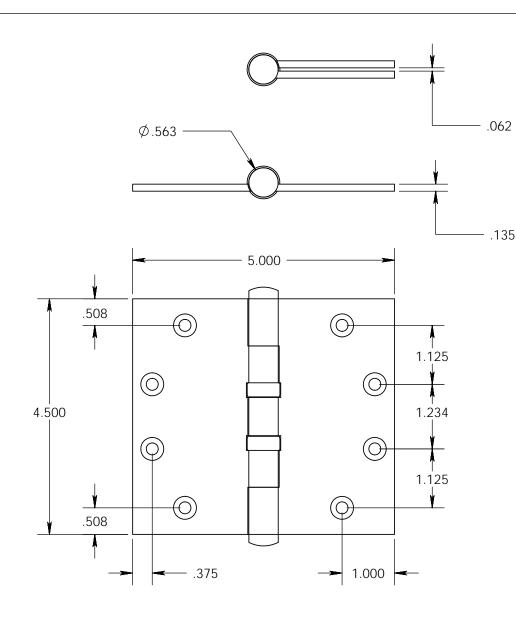

- Countersunk for #12 screws
- Shown with button finials
   Available with all standard finials
- Swaged for mortise application

Merit Metal Products Inc. 242 Valley Road Warrington, PA 18976 P 215-343-2500 F 215-343-4839 The information contained in this drawing is the sole intellectual property of Merit Metal Products. Any reproduction in part or as a whole without the written permission of Merit Metal Products is prohibited.

Unless Otherwise Specified:

Dimensions are in inches

All dimensions are from edge, theoretical sharp corner, or hole center.

NAME DATE
Drawn: JHR 1/20/15

Comments:

TITLE:

Two Ball Bearing Wide Throw Hinge - 4-1/2" x 5"

PART. NO.

125BB-4.5x5