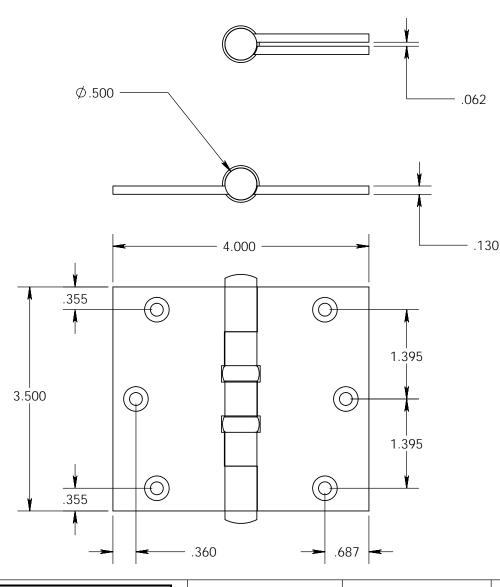

- Countersunk for #10 screws
- Shown with button finials
  Available with all standard finials
- Swaged for mortise application

MERIT EST. 1876

Merit Metal Products Inc. 242 Valley Road Warrington, PA 18976 P 215-343-2500 F 215-343-4839 The information contained in this drawing is the sole intellectual property of Merit Metal Products. Any reproduction in part or as a whole without the written permission of Merit Metal Products is prohibited.

Unless Otherwise Specified:

Dimensions are in inches

All dimensions are from edge, theoretical sharp corner, or hole center.

|        | NAME | DATE    |
|--------|------|---------|
| Drawn: | JHR  | 1/20/15 |
|        |      |         |

Comments:

TITLE:

Two Ball Bearing Wide Throw Hinge - 3-1/2" x 4"

PART. NO.

125BB-3.5x4