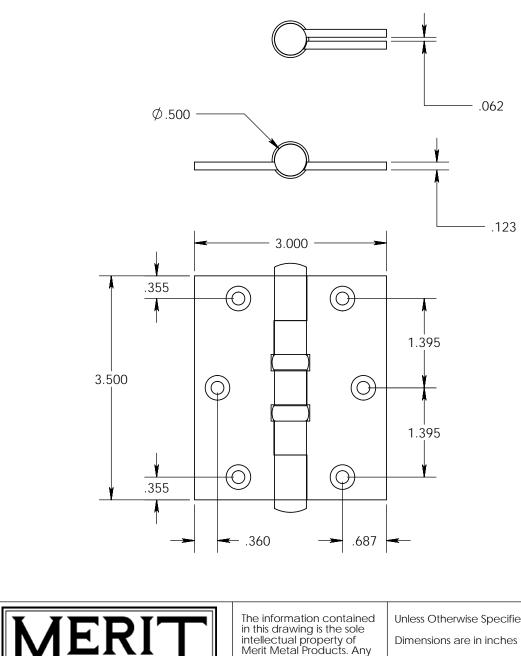

- Countersunk for #10 screws
- Shown with button finials
  Available with all standard finials
- Swaged for mortise application

|                                                                                                       |                                                                                                                                                                                                                                        |                                                                                                                                          |           | N14 N45 | DATE    |                     |  |
|-------------------------------------------------------------------------------------------------------|----------------------------------------------------------------------------------------------------------------------------------------------------------------------------------------------------------------------------------------|------------------------------------------------------------------------------------------------------------------------------------------|-----------|---------|---------|---------------------|--|
| EST. 1876                                                                                             | The information contained<br>in this drawing is the sole<br>intellectual property of<br>Merit Metal Products. Any<br>reproduction in part or as a<br>whole without the written<br>permission of Merit Metal<br>Products is prohibited. | Unless Otherwise Specified:<br>Dimensions are in inches<br>All dimensions are from<br>edge, theoretical sharp<br>corner, or hole center. |           | NAME    | DATE    | TITLE:              |  |
|                                                                                                       |                                                                                                                                                                                                                                        |                                                                                                                                          | Drawn:    | JHR     | 1/20/15 | Two Ball Bearing    |  |
|                                                                                                       |                                                                                                                                                                                                                                        |                                                                                                                                          | Comments: |         |         | Hinge - 3-1/2" x 3" |  |
|                                                                                                       |                                                                                                                                                                                                                                        |                                                                                                                                          |           |         |         | PART. NO.           |  |
| Merit Metal Products Inc.<br>242 Valley Road<br>Warrington, PA 18976<br>P 215-343-2500 F 215-343-4839 |                                                                                                                                                                                                                                        |                                                                                                                                          |           |         |         | 125BB-3.5x3         |  |