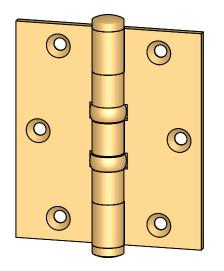

- Countersunk for #10 screws
- Shown with button finials
  Available with all standard finials
- Swaged for mortise application

|                                                                                                       |                                                                                                                                                                                                                                        |                                                                                                                                          |           | N14 N45 | DATE    |                     |  |
|-------------------------------------------------------------------------------------------------------|----------------------------------------------------------------------------------------------------------------------------------------------------------------------------------------------------------------------------------------|------------------------------------------------------------------------------------------------------------------------------------------|-----------|---------|---------|---------------------|--|
| EST. 1876                                                                                             | The information contained<br>in this drawing is the sole<br>intellectual property of<br>Merit Metal Products. Any<br>reproduction in part or as a<br>whole without the written<br>permission of Merit Metal<br>Products is prohibited. | Unless Otherwise Specified:<br>Dimensions are in inches<br>All dimensions are from<br>edge, theoretical sharp<br>corner, or hole center. |           | NAME    | DATE    | TITLE:              |  |
|                                                                                                       |                                                                                                                                                                                                                                        |                                                                                                                                          | Drawn:    | JHR     | 1/20/15 | Two Ball Bearing    |  |
|                                                                                                       |                                                                                                                                                                                                                                        |                                                                                                                                          | Comments: |         |         | Hinge - 3-1/2" x 3" |  |
|                                                                                                       |                                                                                                                                                                                                                                        |                                                                                                                                          |           |         |         | PART. NO.           |  |
| Merit Metal Products Inc.<br>242 Valley Road<br>Warrington, PA 18976<br>P 215-343-2500 F 215-343-4839 |                                                                                                                                                                                                                                        |                                                                                                                                          |           |         |         | 125BB-3.5x3         |  |