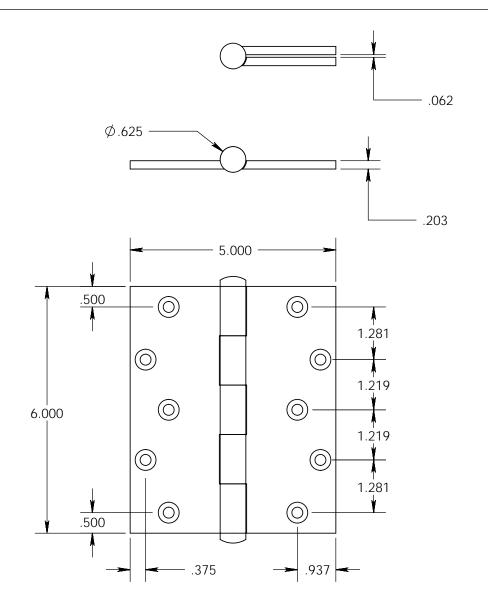

- Countersunk for #12 screws
- Shown with button finials
  Available with all standard finials
- Swaged for mortise application

Merit Metal Products Inc. 242 Valley Road Warrington, PA 18976 P 215-343-2500 F 215-343-4839 The information contained in this drawing is the sole intellectual property of Merit Metal Products. Any reproduction in part or as a whole without the written permission of Merit Metal Products is prohibited.

Unless Otherwise Specified:

Dimensions are in inches

All dimensions are from edge, theoretical sharp corner, or hole center.

|        | NAME | DATE    |
|--------|------|---------|
| Drawn: | JHR  | 1/20/15 |
|        |      |         |

Comments:

TITLE:

Heavy Gauge Plain Bearing Hinge - 6" x 5"

PART. NO.

121P-6x5