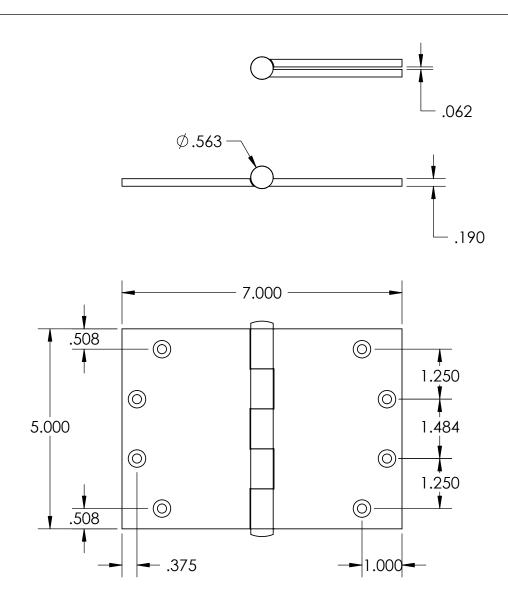

- Countersunk for #12 screws
- Shown with button finials
   Available with all standard finials
- Swaged for mortise application

Merit Metal Products Inc. 242 Valley Road Warrington, PA 18976 P 215-343-2500 F 215-343-4839 The information contained in this drawing is the sole intellectual property of Merit Metal Products. Any reproduction in part or as a whole without the written permission of Merit Metal Products is prohibited.

Unless Otherwise Specified:

Dimensions are in inches

All dimensions are from edge, theoretical sharp corner, or hole center.

 NAME
 DATE

 Drawn:
 SKP
 7/9/2015

Comments:

TITLE:

Heavy Gauge Plain Bearing Hinge - 5" x 7"

PART. NO.

121P-5x7