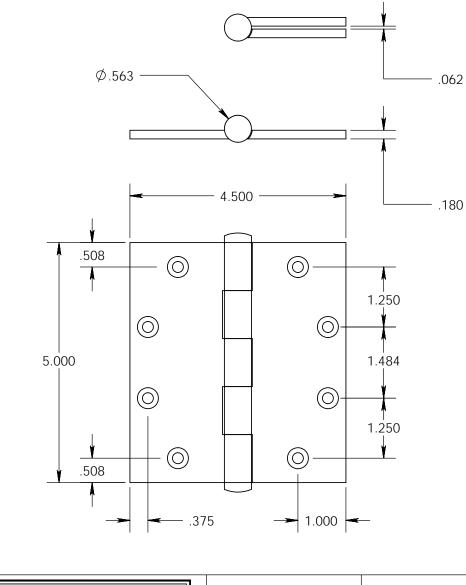

- Countersunk for #12 screws
- Shown with button finials
  Available with all standard finials
- Swaged for mortise application

|  |                                                                                                       | The information contained                               | Unless Otherwise Specified:                                                   |           | NAME | DATE    | TITLE:                      |
|--|-------------------------------------------------------------------------------------------------------|---------------------------------------------------------|-------------------------------------------------------------------------------|-----------|------|---------|-----------------------------|
|  |                                                                                                       | in this drawing is the sole<br>intellectual property of | Dimensions are in inches                                                      | Drawn:    | JHR  | 1/20/15 | Heavy Gauge Plain           |
|  | EST. 1876                                                                                             | Merit Metal Products. Any reproduction in part or as a  | All dimensions are from<br>edge, theoretical sharp<br>corner, or hole center. | Comments: |      |         | Bearing Hinge - 5" x 4-1/2" |
|  |                                                                                                       |                                                         |                                                                               |           |      |         | PART. NO.                   |
|  | Merit Metal Products Inc.<br>242 Valley Road<br>Warrington, PA 18976<br>P 215-343-2500 F 215-343-4839 | Products is prohibited.                                 |                                                                               |           |      |         | 121P-5x4.5                  |