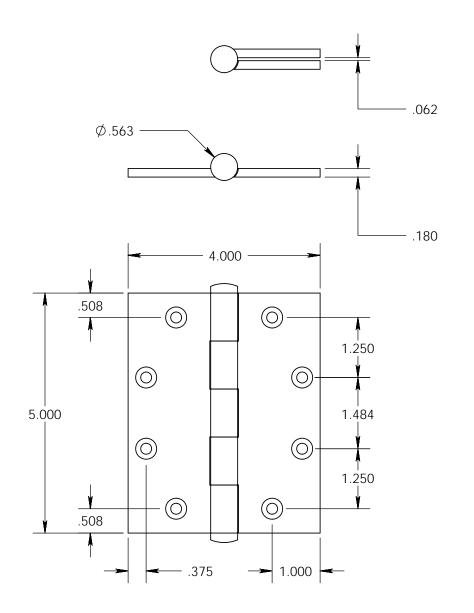

- Countersunk for #12 screws
- Shown with button finials
  Available with all standard finials
- Swaged for mortise application

Merit Metal Products Inc. 242 Valley Road Warrington, PA 18976 P 215-343-2500 F 215-343-4839 The information contained in this drawing is the sole intellectual property of Merit Metal Products. Any reproduction in part or as a whole without the written permission of Merit Metal Products is prohibited.

Unless Otherwise Specified:

Dimensions are in inches

All dimensions are from edge, theoretical sharp corner, or hole center.

|        | NAME | DATE    |
|--------|------|---------|
| Drawn: | JHR  | 1/20/15 |
|        |      |         |

Comments:

TITLE:

Heavy Gauge Plain Bearing Hinge - 5" x 4"

PART. NO.

121P-5x4