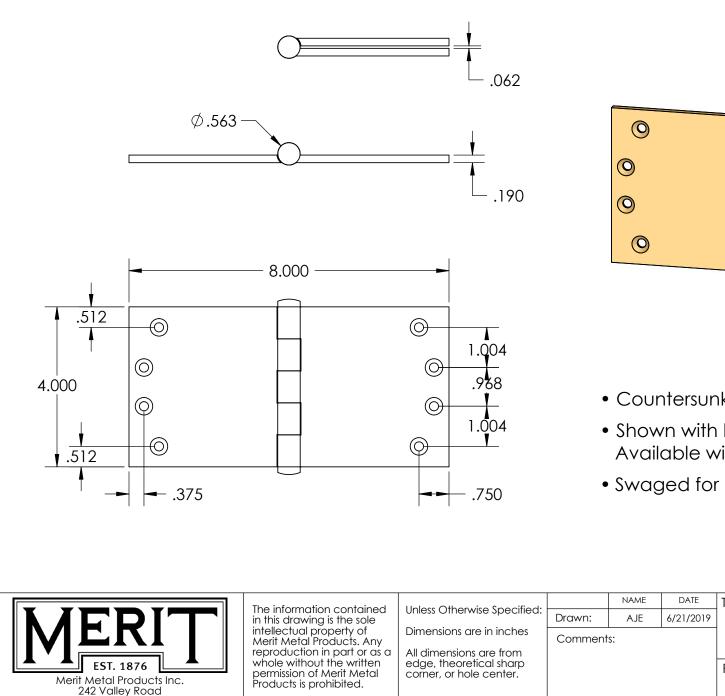

0 0 0 0

- Countersunk for #12 screws
- Shown with button finials Available with all standard finials
- Swaged for mortise application

| <b>VICDIT</b>                                                                                         | The information contained<br>in this drawing is the sole<br>intellectual property of<br>Merit Metal Products. Any<br>reproduction in part or as a<br>whole without the written<br>permission of Merit Metal<br>Products is prohibited. | Unless Otherwise Specified:<br>Dimensions are in inches<br>All dimensions are from<br>edge, theoretical sharp<br>corner, or hole center. | Drawn:  | NAME<br>AJE | DATE<br>6/21/2019 |       | Heavy Gauge Plain                          |
|-------------------------------------------------------------------------------------------------------|----------------------------------------------------------------------------------------------------------------------------------------------------------------------------------------------------------------------------------------|------------------------------------------------------------------------------------------------------------------------------------------|---------|-------------|-------------------|-------|--------------------------------------------|
| Kerit Metal Products Inc.<br>242 Valley Road<br>Warrington, PA 18976<br>P 215-343-2500 F 215-343-4839 |                                                                                                                                                                                                                                        |                                                                                                                                          | Comment | ents:       |                   | PART. | Bearing Hinge - 4" x 8"<br>NO.<br>121P-4x8 |