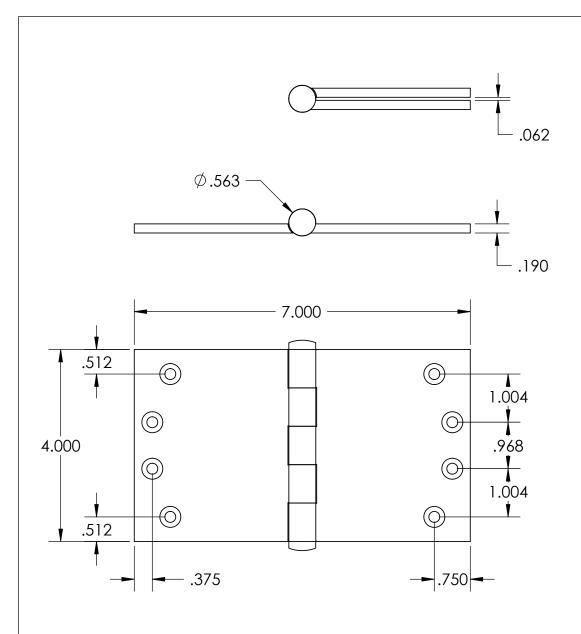

- Countersunk for #12 screws
- Shown with button finials
  Available with all standard finials
- Swaged for mortise application

Merit Metal Products Inc. 242 Valley Road Warrington, PA 18976 P 215-343-2500 F 215-343-4839 The information contained in this drawing is the sole intellectual property of Merit Metal Products. Any reproduction in part or as a whole without the written permission of Merit Metal Products is prohibited.

Unless Otherwise Specified:

Dimensions are in inches

All dimensions are from edge, theoretical sharp corner, or hole center.

|        | NAME | DATE    |
|--------|------|---------|
| Drawn: | JHR  | 1/20/15 |
|        |      |         |

Comments:

TITLE:

Heavy Gauge Plain Bearing Hinge - 4" x 7"

PART. NO.

121P-4x7