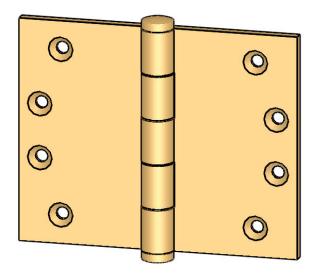

- Countersunk for #12 screws
- Shown with button finials Available with all standard finials
- Swaged for mortise application

| LICDIT                                                                                                             | The information contained in this drawing is the sole                                                                                                                      | Unless Otherwise Specified:                                                                               | Drawn:  | NAME<br>JHR | DATE<br>1/20/15 | TITLE:<br>Heavy Gauge Plain                    |
|--------------------------------------------------------------------------------------------------------------------|----------------------------------------------------------------------------------------------------------------------------------------------------------------------------|-----------------------------------------------------------------------------------------------------------|---------|-------------|-----------------|------------------------------------------------|
| EST. 1876<br>Merit Metal Products Inc.<br>242 Valley Road<br>Warrington, PA 18976<br>P 215-343-2500 F 215-343-4839 | intellectual property of<br>Merit Metal Products. Any<br>reproduction in part or as a<br>whole without the written<br>permission of Merit Metal<br>Products is prohibited. | Dimensions are in inches<br>All dimensions are from<br>edge, theoretical sharp<br>corner, or hole center. | Comment | 's:         |                 | Bearing Hinge - 4" x 5"   PART. NO.   121P-4x5 |