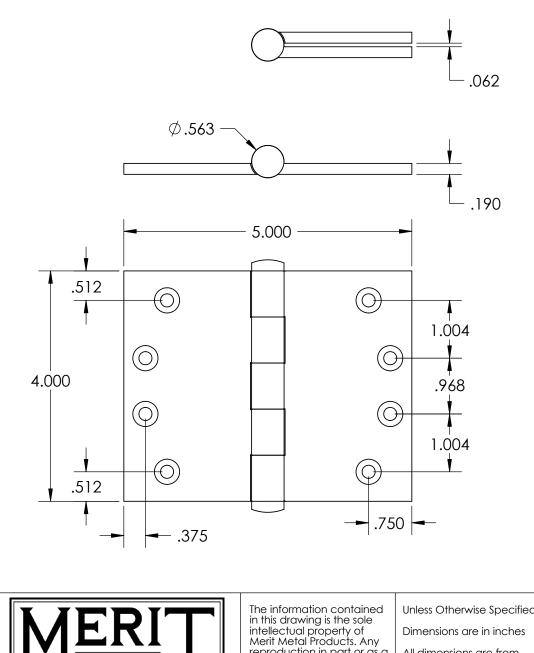

- Countersunk for #12 screws
- Shown with button finials Available with all standard finials
- Swaged for mortise application

| LICDIT                                                                                                             | The information contained in this drawing is the sole                                                                                                                      | Unless Otherwise Specified:                                                                               | Drawn:  | NAME<br>JHR | DATE<br>1/20/15 | TITLE:<br>Heavy Gauge Plain                    |
|--------------------------------------------------------------------------------------------------------------------|----------------------------------------------------------------------------------------------------------------------------------------------------------------------------|-----------------------------------------------------------------------------------------------------------|---------|-------------|-----------------|------------------------------------------------|
| EST. 1876<br>Merit Metal Products Inc.<br>242 Valley Road<br>Warrington, PA 18976<br>P 215-343-2500 F 215-343-4839 | intellectual property of<br>Merit Metal Products. Any<br>reproduction in part or as a<br>whole without the written<br>permission of Merit Metal<br>Products is prohibited. | Dimensions are in inches<br>All dimensions are from<br>edge, theoretical sharp<br>corner, or hole center. | Comment | 's:         |                 | Bearing Hinge - 4" x 5"   PART. NO.   121P-4x5 |