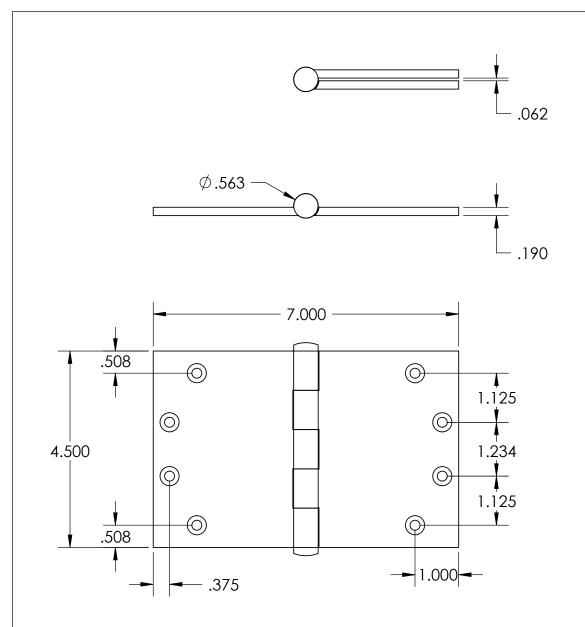

- Countersunk for #12 screws
- Shown with button finials
   Available with all standard finials
- Swaged for mortise application

Merit Metal Products Inc. 242 Valley Road Warrington, PA 18976 P 215-343-2500 F 215-343-4839 The information contained in this drawing is the sole intellectual property of Merit Metal Products. Any reproduction in part or as a whole without the written permission of Merit Metal Products is prohibited.

Unless Otherwise Specified:

Dimensions are in inches

All dimensions are from edge, theoretical sharp corner, or hole center.

|        | NAME | DATE    |
|--------|------|---------|
| Drawn: | JHR  | 1/20/15 |
|        |      |         |

Comments:

TITLE:

Heavy Gauge Plain Bearing Hinge - 4-1/2" x 7"

PART. NO.

121P-4.5x7