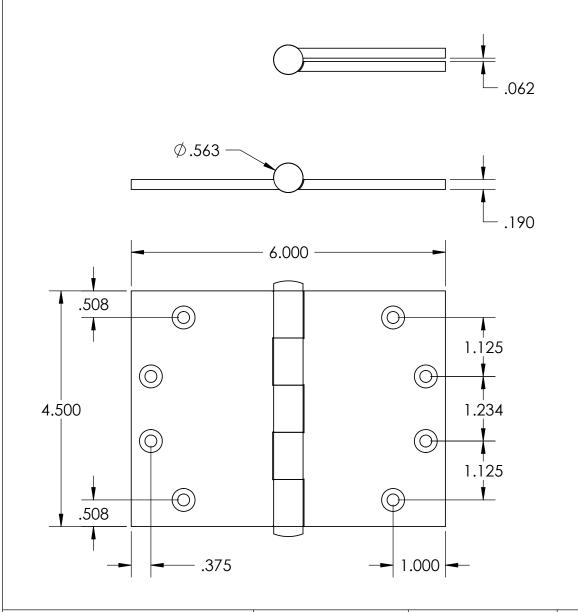

- Countersunk for #12 screws
- Shown with button finials
   Available with all standard finials
- Swaged for mortise application

Merit Metal Products Inc. 242 Valley Road Warrington, PA 18976 P 215-343-2500 F 215-343-4839 The information contained in this drawing is the sole intellectual property of Merit Metal Products. Any reproduction in part or as a whole without the written permission of Merit Metal Products is prohibited.

Unless Otherwise Specified:

Dimensions are in inches

All dimensions are from edge, theoretical sharp corner, or hole center.

|        | NAME | DATE    |
|--------|------|---------|
| Drawn: | JHR  | 1/20/15 |
|        |      |         |

Comments:

TITLE:

Heavy Gauge Plain Bearing Hinge - 4-1/2" x 6"

PART. NO.

121P-4.5x6